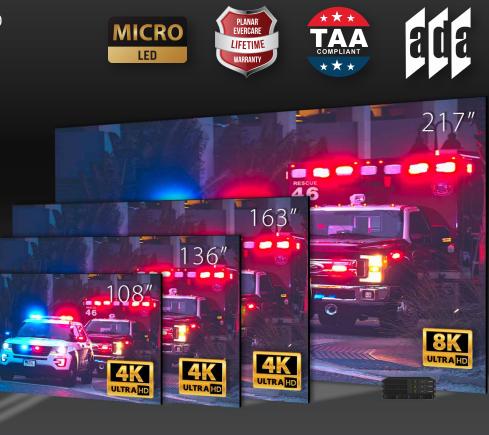

#### **Planar DirectLight Ultra Series** - Premium MicroLED Video Walls

<u>The Planar® DirectLight® Ultra™ Series</u> is a premium family of ultra-fine pixel pitch LED video wall displays ideal for government and public safety applications that showcase the most detailed content, require 24x7 usage and have close viewing distances. MicroLED models offer high brightness for spaces with ambient light, and are Planar's most energy efficient LED video walls. These modular 27" displays can be configured into any size or shape to suit any room. They come with the compact and scalable Planar® WallDirector™ Video Controller, its corresponding web-based management software and an unmatched lifetime warranty.

- Fine pixel pitches: 0.6, 0.7 & 0.9mm MicroLED and 1.2mm Standard LED
- Planar<sup>®</sup> ActivAlign<sup>™</sup> proprietary self-adjusting alignment technology
- Mission-critical design for 24x7 reliability
- 16:9 aspect ratio for 4K & 8K resolutions
- Cabinet profile less than 3" for ADA compliance
- Includes Planar<sup>®</sup> EverCare Lifetime Limited Warranty
- Front installation and serviceability
- Multi-point touch and ruggedness options available

Planar<sup>®</sup> DirectLight<sup>®</sup> Ultra Complete<sup>™</sup> AVAILABLE SIZES: 108" | 136" | 163" | 217"