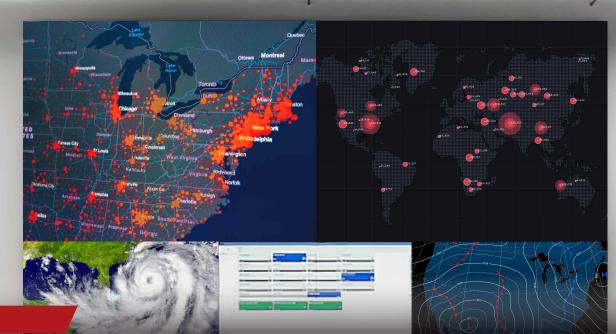

#### **Emergency Operations**

Emergency Operations Centers (EOCs) have vital responsibility of emergency and disaster management and response. EOC personnel must quickly analyze real-time information to make operational decisions and deploy appropriate emergency resources. Big, bright, high-resolution displays are integral for EOCs as they ensure visibility of critical data, improve interpretation and speed decision making.

#### **Real-Time Crime Centers**

Real-Time Crime Centers provide law enforcement with a 24x7 information hub for efficient prevention and response to crime. High resolution video displays from large video walls to desktop monitors must be built for long-duty cycles and offer dependable, around-the-clock performance.