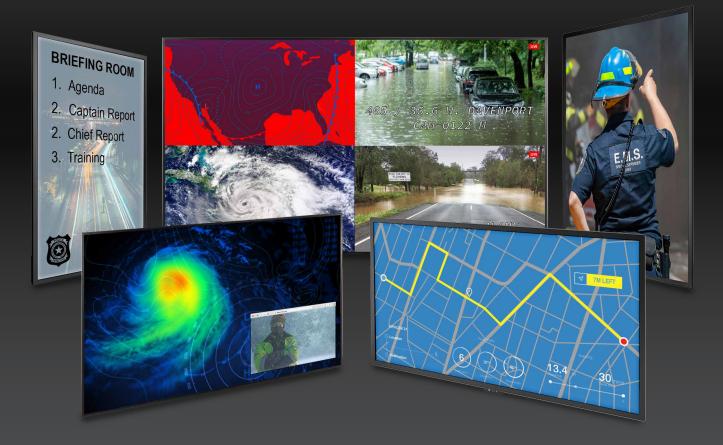

#### **Emergency Operations**

Emergency Operations Centers (EOCs) have vital responsibility of emergency and disaster management and response. EOC personnel must quickly analyze real-time information to make operational decisions and deploy appropriate emergency resources. Big, bright, high-resolution displays are integral for EOCs as they ensure visibility of critical data, improve interpretation and speed decision making.

#### **Real-Time Crime Centers**

Real-Time Crime Centers provide law enforcement with a 24x7 information hub for efficient prevention and response to crime. High resolution video displays from large video walls to desktop monitors must be built for long-duty cycles and offer dependable, around-the-clock performance.

#### 9-1-1 Dispatch Centers

When lives are on the line, speed matters and 9-1-1 operators must have quick access to clear, detailed information so they can allocate the right resources. Always-on video walls, commercial-grade 4K displays with multi-source viewing and durable desktops provide the needed clarity to make decisions fast.

#### **Traffic Management Centers**

Traffic Management Centers enhance the overall efficiency of transportation systems with visual monitoring that drives actions to reduce congestion, improve safety and aid traffic flow. Display solutions for traffic control require 24x7 reliability and clear image quality that supports detailed data, maps and video surveillance visualization.