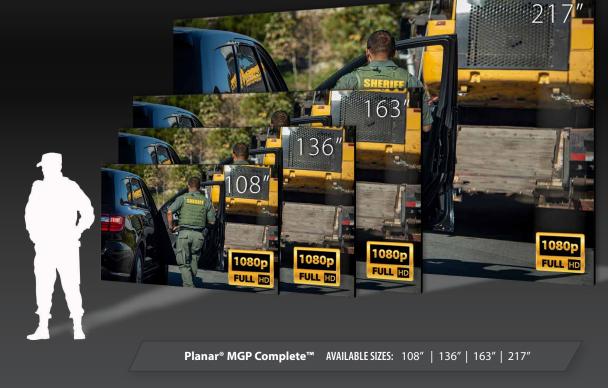

Planar<sup>®</sup> DirectLight<sup>®</sup> Ultra Complete<sup>™</sup> AVAILABLE SIZES: 108" | 136" | 163" | 217"