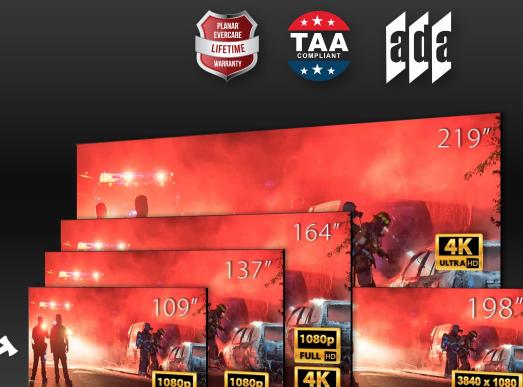

#### Planar TVF Series - Proven LED Video Walls

The <u>Planar® TVF Series</u> is a family of fine pixel pitch LED video wall displays ideal for applications that require 24x7 usage, high resolution and viewing distances as close as 5 ft. The 27" displays can be configured to suit rooms of any size and are ADA-compliant with the Planar mount. They also come with a lifetime warranty that covers everything.

- Available in 0.9, 1.2, 1.5, 1.8 & 2.5mm pixel pitches
- 16:9 aspect ratio for Full HD, 4K & 8K resolutions
- Mission-critical design for 24x7 reliability
- Cabinet profile less than 3" for ADA compliance
- Includes Planar<sup>®</sup> EverCare Lifetime Limited Warranty
- Front installation and serviceability
- Multi-point touch and ruggedness options available