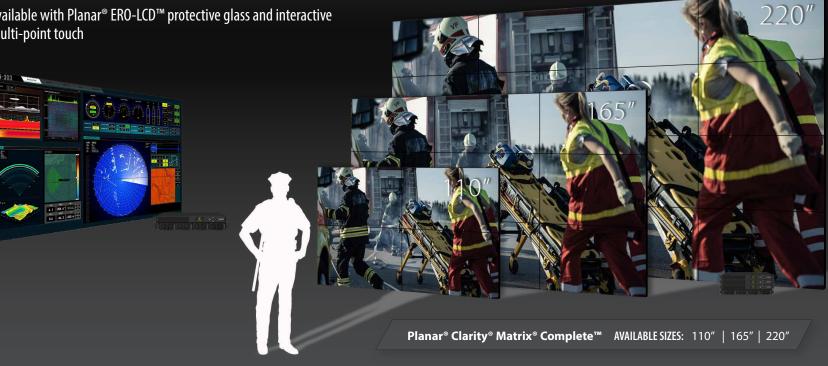

## **Clarity Matrix G3 LCD Video Wall System** - Trusted LCD Video Walls

Clarity® Matrix® G3 combines the world's thinnest mounted profile and the narrowest tiled bezel LCDs in the industry with advanced video processing, management, off-board electronics, and commercial-grade design to deliver a next-generation 24x7 video wall solution.

- 55" LCD video wall displays
- Tiled bezel widths as small as 0.88mm
- Supports 4K at up to 60Hz and scaling
- Planar<sup>®</sup> EasyAxis<sup>™</sup> Mounting System for precise alignment
- Planar<sup>®</sup> WallDirector<sup>™</sup> Video Controller & Software for simple monitoring and management
- Extron Ouantum Ultra Certified
- Available with Planar<sup>®</sup> ERO-LCD<sup>™</sup> protective glass and interactive multi-point touch