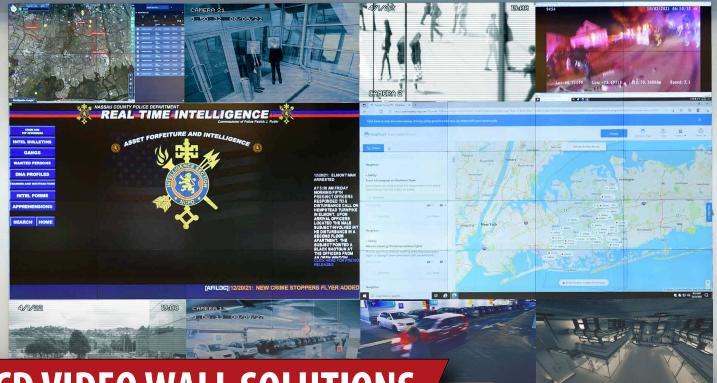

#### **Real-Time Crime Centers**

Real-Time Crime Centers provide law enforcement with a 24x7 information hub for efficient prevention and response to crime. High resolution video displays from large video walls to desktop monitors must be built for long-duty cycles and offer dependable, around-the-clock performance.