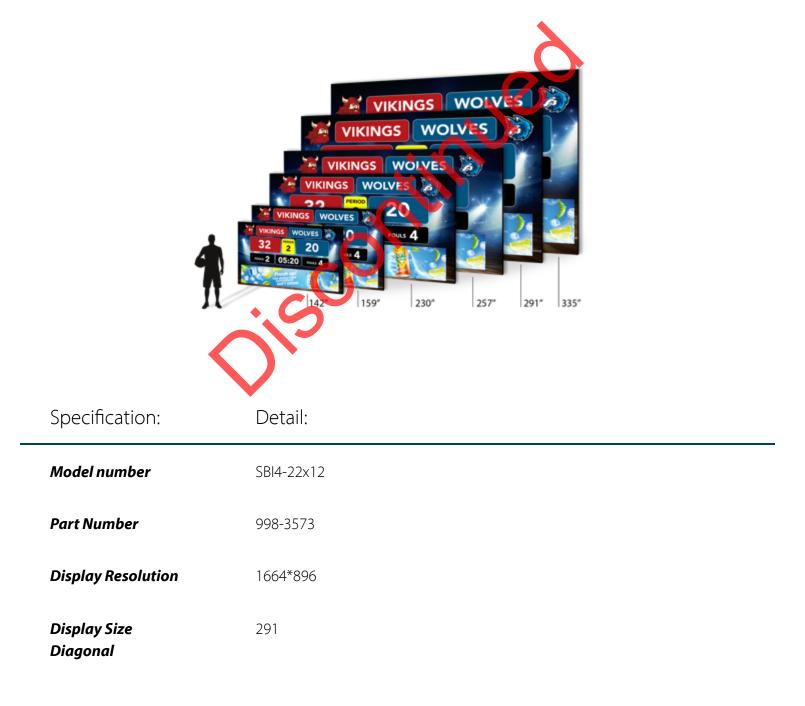

## 291" LED Video Board

Planar<sup>®</sup> Scoreboard Complete<sup>™</sup> SBI-22x12 is a 291" LED video board ideal for indoor athletic and event venues to display high resolution scores, highlights and advertising signage. The pre-configured video board comes with the LED cabinets, video controller, mounts, cables and spare modules. It is designed for single-person handling and features full front or rear service access for quick maintenance.

| Specification:                       | Detail:                                                                                                                                                                                                                              |
|--------------------------------------|--------------------------------------------------------------------------------------------------------------------------------------------------------------------------------------------------------------------------------------|
| Display Size, Width x<br>Height      | 21.3'x11.4'                                                                                                                                                                                                                          |
| Pixel Pitch                          | 3.9 mm                                                                                                                                                                                                                               |
| Brightness                           | 1000 nits                                                                                                                                                                                                                            |
| Refresh Rate                         | 3840Hz                                                                                                                                                                                                                               |
| Viewing angles                       | >150 Hoizontal; 130 Vertical                                                                                                                                                                                                         |
| Video Controller Size                | 1RU                                                                                                                                                                                                                                  |
| Video Input<br>Resolution<br>Maximum | 4096x2560                                                                                                                                                                                                                            |
| Frame Rate                           | 50, 60 hz                                                                                                                                                                                                                            |
| Install and service                  | Full front & rearservice                                                                                                                                                                                                             |
| LED Lifetime (Half<br>Brightness)    | 1.00,000 Hours                                                                                                                                                                                                                       |
| Warranty                             | 2 years                                                                                                                                                                                                                              |
| Package Includes                     | Display wall, Controller, Signal Cables, Power Cables, Wall mount, 5% spares                                                                                                                                                         |
| HDMI®                                | Planar utilizes HDMI® standards in this product. The terms HDMI, HDMI High-<br>Definition Multimedia Interface, HDMI Trade dress and the HDMI Logos are<br>trademarks or registered trademarks of HDMI Licensing Administrator, Inc. |