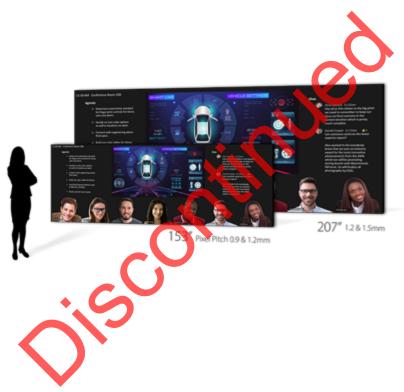

## **LED Video Wall**

The Planar® UC Complete  $^{TM}$  21:9 207" P1.5 LED video wall virtually brings remote meeting participants into large-sized hybrid unified communication rooms. The 207-inch display features a wide, 21:9 aspect ratio, 1.5mm pixel pitch and 3072 x 1296 resolution to beautifully display the most popular video collaboration platforms such as Microsoft Teams® with front row layout.