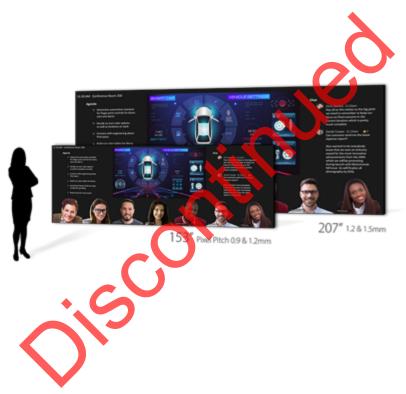

## Planar UC Complete 21:9 207" P1.2

## **LED Video Wall**

The Planar® UC Complete  $^{TM}$  21:9 207" P1.2 LED video wall virtually brings remote meeting participants into large-sized hybrid unified communication rooms. The 207-inch display features a wide, 21:9 aspect ratio, 1.2mm pixel pitch and 3840 x 1620 resolution to beautifully display the most popular video collaboration platforms such as Microsoft Teams® with front row layout.