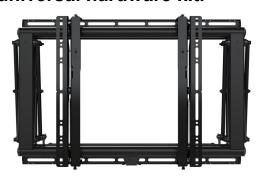

## VMT-MXL 998-0368-00

Video Wall Mount for VM Series displays - landscape orientation only. Spring-loaded scissor extension and integrated service kickstand for rear display access. Precise lateral alignment capability. Ships with universal hardware kit.

| Product Name                        | VMT-MXL                                             |
|-------------------------------------|-----------------------------------------------------|
| Planar Part Number                  | 998-0368-00                                         |
| Maximum Supported Display Weight    | 160 lbs (72.6 kg)                                   |
| Maximum Supported VESA Hole Pattern | 600mm x 400mm                                       |
| Mount Dimensions                    | 27.0" x 19.5" x 4.94" (685.8mm x 495.3mm x 125.5mm) |
| Tilt                                | Not supported                                       |
| Orientation                         | Landscape only                                      |