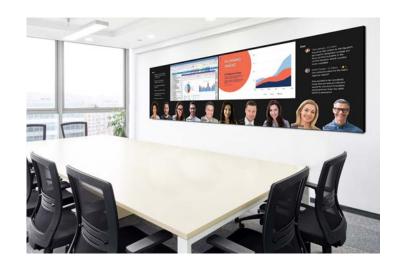

## Revolutionizing Corporate Communications

Planar<sup>®</sup> UC Complete<sup>™</sup> LED video walls greatly enhance hybrid meetings providing a digital canvas with life-sized, high-resolution video conferencing windows and document sharing.

Offered in 21:9 and 32:9 wide view aspect ratios, the seamless LED displays are ideally suited for popular unified communications and modern meeting solutions such as Microsoft Teams<sup>®</sup> with its front row layout, and can support comfortable viewing from as close as 5 feet. <complex-block><complex-block><complex-block>