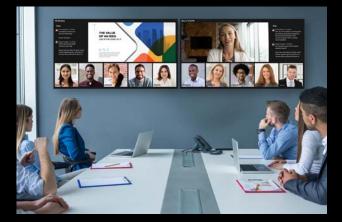

Offered in 21:9 and 32:9 wide view aspect ratios, the seamless LED displays are ideally suited for popular unified communications and modern meeting solutions such as Microsoft Teams<sup>®</sup> with its front row layout, and can support comfortable viewing from as close as 5 feet. <complex-block><complex-block><complex-block>

## A Display for Every Need

Planar UC Complete video wall displays deliver organizations a packaged LED solution without the need to collect or configure individual elements. Simply select the video wall size and resolution that best suits the room and viewing distance, and receive a complete modular display solution to be used with certified Microsoft Teams Room devices or other unified communications platforms.