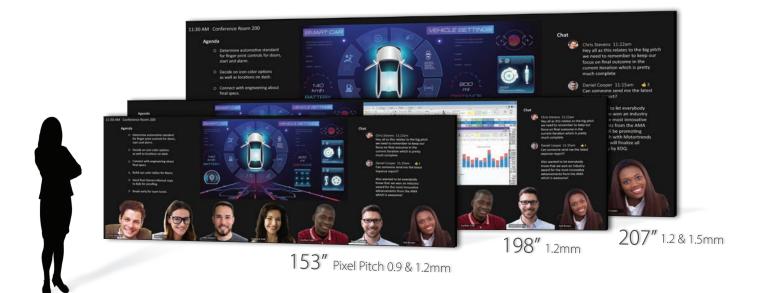

- 153", 198" & 207" sizes
- 21:9 or 32:9 aspect ratio
- ► Models with 0.9, 1.2 & 1.5mm pixel pitch
- Professional video processing & content windowing

## A Display for Every Need

Planar UC Complete video wall displays deliver organizations a packaged LED solution without the need to collect or configure individual elements. Simply select the video wall size and resolution that best suits the room and viewing distance, and receive a complete modular display solution to be used with certified Microsoft Teams Room devices or other unified communications platforms.