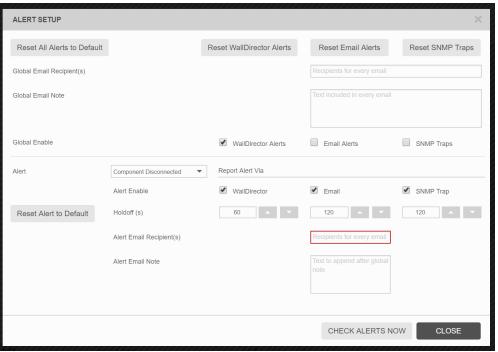

#### **Monitor Health**

Planar WallDirector Software captures video wall components' health status in real time, in a centralized, convenient location, for easy maintenance. Configurable alerts also help keep you informed. The software, in most cases, can detect the hardware components that are part of the video wall, making setup quick.

### **Planar WallDirector Software**

- Set-up & configure a video wall
- Monitor the health & status of all video wall components from a convenient, centralized location
- Drag & drop video wall canvas, for window positioning & sizing
- Send customized email alerts to select people when specific fault conditions arise
- Store & recall windowing layouts via simple, one-button presets
- Permission levels to limit administrator access
- Proactively troubleshoot power supplies and video controllers