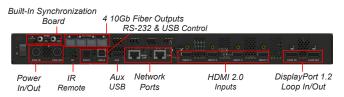

Planar® WallDirector™ Video Controller (VC) is a family of compact and scalable video processors designed to drive select Planar video walls using the web-based Planar® WallDirector™ Software management application. The 1U rack mount Planar WallDirector VC is available in six models for organization's unique applications. Each device captures multiple 4K inputs and drives the video wall at native resolution while providing signal extension over CAT or fiber connections.

#### Planar WallDirector VC4-HSL

#### Planar WallDirector VC4-L-F10G