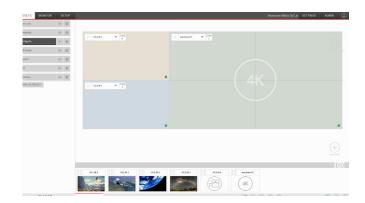

## **Advanced Processing**

Planar® Big Picture Plus™ Video Wall Processing enables users to simultaneously view ultra-high resolution content from several independent sources, scaling content across the entire video wall or any section. It also facilitates Picture-in-Picture.

## **Easy Management**

The user-friendly Planar WallDirector Software features one-button presets for set-up and configuration, recalling windowing layouts, dragging and dropping content sources on the video wall canvas and easy manipulation of window size and position. One can even overlap content sources.