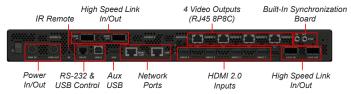

Luxe MicroLED<br>Clarity Matrix G3 LCD Video Wall System | N/A                             |
| VC9H-BP+                     | Planar DirectLight Ultra Series<br>Planar Luxe MicroLED<br>Clarity Matrix G3 LCD Video Wall System | N/A                             |
| VC4-L                        | Planar TVF Series<br>Planar UC Complete<br>Planar Luxe                                             | T10-F-C1G or<br>T10-SL-C1G      |
| VC4-L-F10G                   | Planar DirectLight Pro Series                                                                      | T10-SL-C5G                      |
| VC8-L-C5G                    | Planar DirectLight Pro Series                                                                      | N/A                             |

#### Planar WallDirector VC4-HSL



#### Planar WallDirector VC4H-BP+



#### Planar WallDirector VC4-L-F10G



#### Planar WallDirector VC9H-BP+



#### Planar WallDirector VC4-L



#### Planar WallDirector VC8-L-C5G