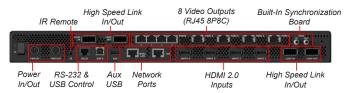

Planar® WallDirector™ Video Controller (VC) is a family of compact and scalable video processors designed to drive select Planar video walls using the web-based Planar® WallDirector™ Software management application. The 1U rack mount Planar WallDirector VC is available in six models for organization's unique applications. Each device captures multiple 4K inputs and drives the video wall at native resolution while providing signal extension over CAT or fiber connections.

#### Planar WallDirector VC4H-BP+

#### Planar WallDirector VC9H-BP+