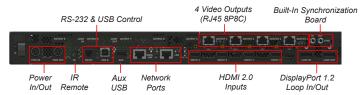

D Video Wall System | N/A                             |
| VC9H-BP+                     | Planar DirectLight Ultra Series<br>Planar Luxe MicroLED<br>Clarity Matrix G3 LCD Video Wall System | N/A                             |
| VC4-L                        | Planar TVF Series<br>Planar UC Complete<br>Planar Luxe                                             | T10-F-C1G or<br>T10-SL-C1G      |
| VC4-L-F10G                   | Planar DirectLight Pro Series                                                                      | T10-SL-C5G                      |
| VC8-L-C5G                    | Planar DirectLight Pro Series                                                                      | N/A                             |

#### Planar WallDirector VC4-HSL



#### Planar WallDirector VC4H-BP+



#### Planar WallDirector VC4-L-F10G



#### Planar WallDirector VC9H-BP+



#### Planar WallDirector VC4-L



#### Planar WallDirector VC8-L-C5G