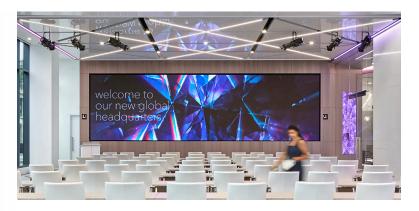

## **Compatible Video Walls**

Planar WallDirector Video Controller models can be used with best-in-class Planar LED and LCD video walls, removing electronics from the wall to a separate off-board location, reducing noise and heat from the display wall.