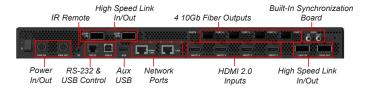

|
| VC9H-BP+                     | Planar DirectLight Ultra Series<br>Planar Luxe MicroLED<br>Clarity Matrix G3 LCD Video Wall System | N/A                             |
| VC4-L                        | Planar TVF Series<br>Planar UC Complete<br>Planar Luxe                                             | T10-F-C1G or<br>T10-SL-C1G      |
| VC4-L-F10G                   | Planar DirectLight Pro Series                                                                      | T10-SL-C5G                      |
| VC8-L-C5G                    | Planar DirectLight Pro Series                                                                      | N/A                             |

#### Planar WallDirector VC4-HSL



#### Planar WallDirector VC4H-BP+



#### Planar WallDirector VC4-L-F10G



#### Planar WallDirector VC9H-BP+



#### Planar WallDirector VC4-L



#### Planar WallDirector VC8-L-C5G