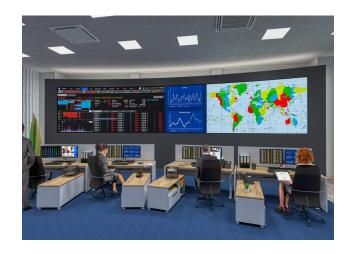

## **Compatible Video Walls**

Planar WallDirector Video Controller models can be used with best-in-class Planar LED and LCD video walls, removing electronics from the wall to a separate off-board location, reducing noise and heat from the display wall.

## **Advanced Processing**

Planar® Big Picture Plus™ Video Wall Processing enables users to simultaneously view ultra-high resolution content from several independent sources, scaling content across the entire video wall or any section. It also facilitates Picture-in-Picture.