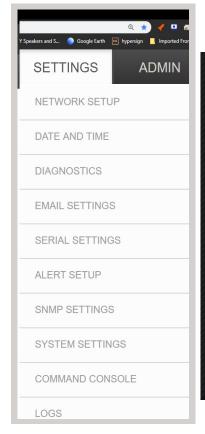

#### **Monitor Health**

Planar WallDirector Software captures video wall components' health status in real time, in a centralized, convenient location, for easy maintenance. Configurable alerts also help keep you informed. The software, in most cases, can detect the hardware components that are part of the video wall, making setup quick.

#### **Permissions**

Set user permission levels in the software to ensure only the people you choose have access to setup and others more-critical administration settings. Similarly, set non-admin permissions that allow others to monitor the health of individual components.

### **Planar WallDirector Software**

- Set-up & configure a video wall
- Monitor the health & status of all video wall components from a convenient, centralized location
- Drag & drop video wall canvas, for window positioning & sizing
- Send customized email alerts to select people when specific fault conditions arise
- Store & recall windowing layouts via simple, one-button presets
- Permission levels to limit administrator access
- Proactively troubleshoot power supplies and video controllers