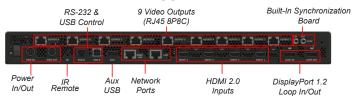

| Planar DirectLight Ultra Series<br>Planar Luxe MicroLED<br>Clarity Matrix G3 LCD Video Wall System | N/A                             |
| VC4-L                        | Planar TVF Series<br>Planar UC Complete<br>Planar Luxe                                             | T10-F-C1G or<br>T10-SL-C1G      |
| VC4-L-F10G                   | Planar DirectLight Pro Series                                                                      | T10-SL-C5G                      |
| VC8-L-C5G                    | Planar DirectLight Pro Series                                                                      | N/A                             |

#### Planar WallDirector VC4-HSL



#### Planar WallDirector VC4H-BP+



#### Planar WallDirector VC4-L-F10G



#### Planar WallDirector VC9H-BP+



#### Planar WallDirector VC4-L



#### Planar WallDirector VC8-L-C5G