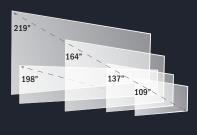

LIFETIME

- Full HD, Double Full HD and 4K resolution
- 109" 219" Screen Diagonals
- Seamless Images with Wide Viewing Angles
- HDR Support & Wide Color Gamut
- Professional Video Processing & Content Window Planar<sup>®</sup> EverCare<sup>™</sup> Lifetime Limited Warranty
- **4**K WIDE

SLIM

LIFETIME

| MODEL                        | Diagonal Size | Resolution                   | Pixel Pitch | Brightness (max) | Dimensions (WxH) |
|------------------------------|---------------|------------------------------|-------------|------------------|------------------|
| Planar Luxe MicroLED 4K 108" | 108"          | 4K (3840 x 2160)             | 0.6mm       | 1000 nits        | 7.9' x 4.5'      |
| Planar Luxe MicroLED 4K 136" | 136"          | 4K (3840 x 2160)             | 0.7mm       | 1200 nits        | 9.9' x 5.6'      |
| Planar Luxe MicroLED 4K 163" | 163"          | 4K (3840 x 2160)             | 0.9mm       | 1600 nits        | 11.9' x 6.7'     |
| Planar Luxe MicroLED 8K 217" | 217"          | 8K (7680 x 4320)             | 0.6mm       | 1000 nits        | 15.9' x 8.9'     |
|                              |               |                              |             |                  |                  |
| Planar Luxe 2K 109"          | 109"          | Full HD (1920 x 1080)        | 1.2mm       | 600 nits         | 7.9' x 4.5'      |
| Planar Luxe 2K 137"          | 137"          | Full HD (1920 x 1080)        | 1.5mm       | 600 nits         | 9.9' x 5.6'      |
| Planar Luxe 2K 164"          | 164"          | Full HD (1920 x 1080)        | 1.9mm       | 600 nits         | 11.9' x 6.7'     |
| Planar Luxe 4K 164"          | 164"          | 4K (3840 x 2160)             | 0.9mm       | 600 nits         | 11.9' x 6.7'     |
| Planar Luxe D2K 198"         | 198" - wide   | Double Full HD (3840 x 1080) | 1.2mm       | 600 nits         | 15.9' x 4.5'     |
| Planar Luxe 4K 219"          | 219"          | 4K (3840 x 2160)             | 1.2mm       | 600 nits         | 15.9' x 8.9'     |