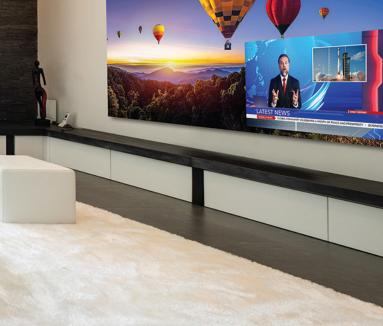

#### PLANAR<sup>®</sup> LUXE Large Displays, Stunning Impact

HDR

Indulge in big, seamless, high resolution content delivered with vibrant color reproduction on fine pixel pitch LED plays. Enjoy viewing multiple sources simultaneously and rest easy with commercial-grade reliability.

LIFETIME

- Full HD, Double Full HD and 4K resolution
- 109" 219" Screen Diagonals
- Seamless Images with Wide Viewing Angles
- HDR Support & Wide Color Gamut
- Professional Video Processing & Content Window Planar<sup>®</sup> EverCare<sup>™</sup> Lifetime Limited Warranty
- **4**K WIDE