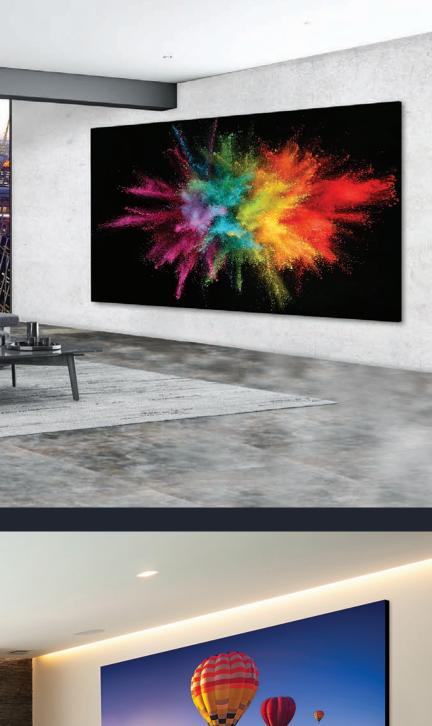

#### PLANAR<sup>®</sup> LUXE Large Displays, Stunning Impact

HDR

Indulge in big, seamless, high resolution content delivered with vibrant color reproduction on fine pixel pitch LED plays. Enjoy viewing multiple sources simultaneously and rest easy with commercial-grade reliability.

LIFETIME

- Full HD, Double Full HD and 4K resolution
- 109" 219" Screen Diagonals
- Seamless Images with Wide Viewing Angles
- HDR Support & Wide Color Gamut
- Professional Video Processing & Content Window Planar<sup>®</sup> EverCare<sup>™</sup> Lifetime Limited Warranty
- **4**K WIDE