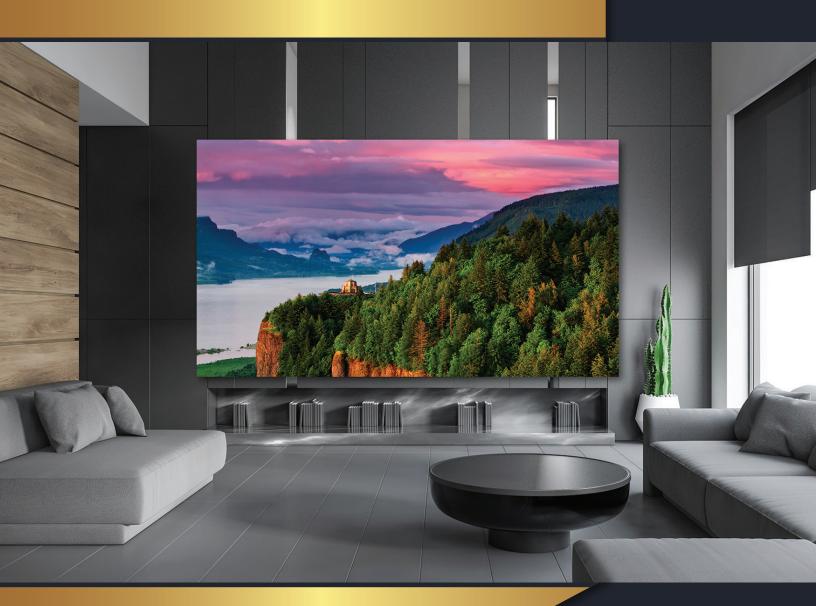

# Visual Impact

Going out on the town for a night at the theater or attending a major sporting event was the pinnacle of entertainment for more than a century, but in recent years interests and circumstances have shifted, and staying in has increasingly grown in popularity. Planar-the longtime leader in fine pixel pitch LED with thousands of installations across the globe-is making it even more compelling to stay in, with Planar<sup>®</sup> Lifestyle Displays. From cinema content to motion-based digital art, these professional-grade displays enrich distinctive spaces with vibrant, high-resolution canvases for creative expression and entertainment. Leading-edge technology, design adaptability and the slimmest profiles ensure they seamlessly integrate with architectural elements and complement interior decor.

#### PLANAR<sup>®</sup> LIFESTYLE DISPLAYS Vision Realized

Movies Digital Artwork Sports & Events Gaming & eSports Multi-Window Viewing Video Conferencing Streaming

**Professional Grade, Seamless Performance** Experience unmatched visual performance for indoor LED, with industry-leading resolution, high brightness, superior contrast, deep blacks and powerful processing. 4K & 8K resolution • 108" to 217" Screen Diagonals Planar MicroLED Technology • HDR Support & Superior Dynamic Range Professional Video Processing & Content Windowing Remote Commercial-Grade Power Supply Planar<sup>®</sup> EverCare<sup>™</sup> Lifetime Limited Warranty<sup>\*</sup> SLIM