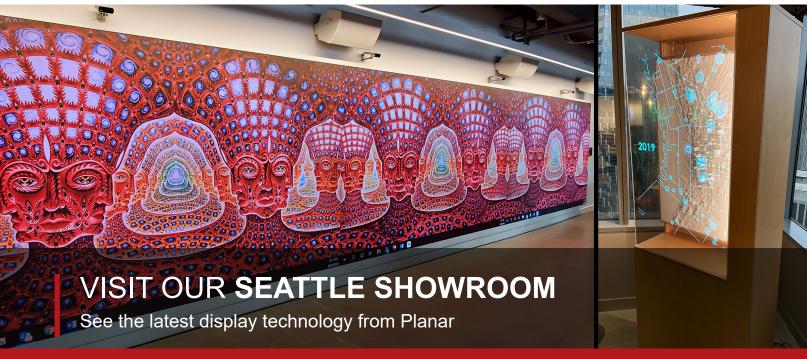

# PRODUCTS ON DISPLAY



### Planar TVF Series LED Video Wall

The Planar® TVF Series is a family of fine pitch LED video wall displays available in 0.9, 1.5, 1.8 and 2.5 millimeter pixel pitches. Giving a new meaning to multi-functionality and quick installation, the Planar TVF Series offers front serviceability and a creative stackable design that eliminates cabinet-to-cabinet cabling and reduces the complexity of installation and vertical alignment.



## Clarity Matrix G3 LCD Video Wall System

The Clarity® Matrix® G3 LCD Video Wall System delivers the ultimate LCD video wall solution. The award-winning, Clarity Matrix G3 combines the industry's thinnest profile ultra-narrow bezel LCD's with industry-leading improvements to video processing, installation, management and off-board ele