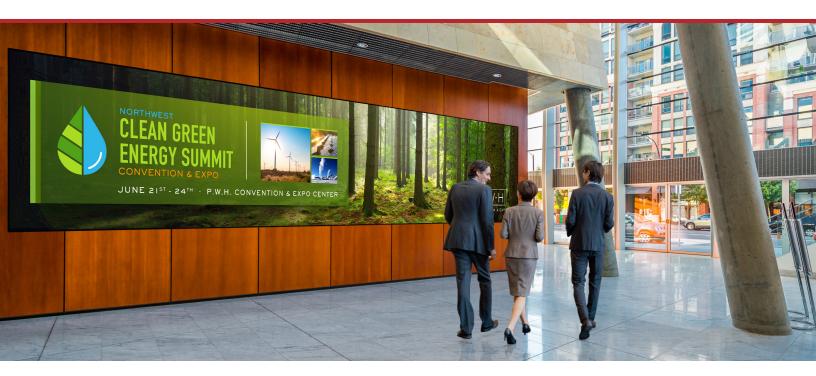

# Rugged and Optically-Optimized LED Video Walls

Planar<sup>®</sup> ERO-LED<sup>™</sup> is a proprietary protective coating applied exclusively to best-in-class Planar<sup>®</sup> LED display products to deliver protection and durability in high-traffic, casual contact environments, as well as applications that encourage touch interaction. It is available in two options: Planar ERO-LED which has a glossy, smooth finish and Planar<sup>®</sup> ERO-LED Matte<sup>™</sup>. By adding the protective coating, organizations can deploy seamless LED video walls in more environments than ever before.

Planar ERO-LED enhances the visual performance of an LED video wall with significantly increased contrast in ambient light and improved off-axis performance. Visually, Planar ERO-LED Matte is virtually indistinguishable from untreated LED video walls.