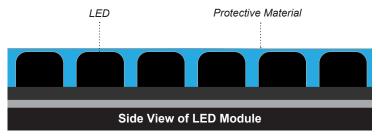

## Proprietary Formula & Process

With Planar ERO-LED, experienced LED technicians completely encase LEDs with the protective coating material, creating a smooth surface. Planar ERO-LED Matte keeps the top surface of the LED exposed, providing a non-reflective viewing experience. Technicians apply the coating to LED modules at Planar manufacturing facilities to ensure outstanding quality and consistency. They apply the coating at the module (printed circuit board) level to allow for individual module removal and replacement, rather than removing an entire cabinet within a video wall.

**Planar ERO-LED** 

(Image is not to scale)

Planar ERO-LED is available in a variety of pixel pitches on many of the most popular front service and rear service Planar LED display products to leverage the reliable, high performance and cost-effective SMD LED technology and provide the broadest set of choices at a reasonable price.