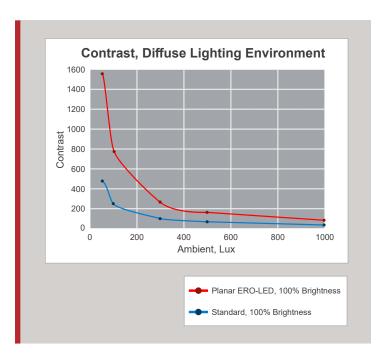

## Improved Optical Performance

Visual properties on an LED video wall are enhanced when using protective Planar ERO-LED technology. At varying levels of ambient light, Planar ERO-LED delivers three times the contrast ratio of LED video walls without Planar ERO-LED. Planar ERO-LED also delivers smoother off-axis brightness drop and improved off-axis color uniformity.