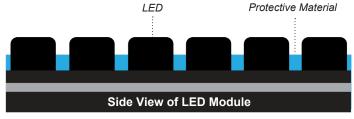

## Proprietary Formula & Process

With Planar ERO-LED, experienced LED technicians completely encase LEDs with the protective coating material, creating a smooth surface. Planar ERO-LED Matte keeps the top surface of the LED exposed, providing a non-reflective viewing experience. Technicians apply the coating to LED modules at Planar manufacturing facilities to ensure outstanding quality and consistency. They apply the coating at the module (printed circuit board) level to allow for individual module removal and replacement, rather than removing an entire cabinet within a video wall.

Visually, a video wall with Planar ERO-LED Matte is virtually indistinguishable from untreated LED video walls. It delivers a non-reflective finish because the protective coating sits below the LED surface. Planar ERO-LED Matte offers improved protection compared to a standard LED video wall and is ideally suited for environments with windows and other light that may cause reflection.

#### **Planar ERO-LED Matte**

(Image is not to scale)

| PLANAR ERO-LED & PLANAR ERO-LED MATTE DIFFERENCES |                         |                         |
|---------------------------------------------------|-------------------------|-------------------------|
|                                                   | PLANAR ERO-LED          | PLANAR ERO-LED MATTE    |
| Material                                          | Proprietary Epoxy Resin | Proprietary Epoxy Resin |
| Surface Finish                                    | Gloss                   | Matte                   |
| Coating Coverage                                  | Fully Encased LED       | Below LED Surface       |
| Ruggedization                                     | Premium Protection      | Added Protection        |
| Image Effect                                      | Enhanced Contrast       | Standard Performance    |
| Used for Touch                                    | Yes                     | Premium Experience      |