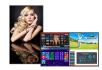

### Planar TVF Series LED Video Wall

The Planar<sup>®</sup> TVF Series is a family of fine pitch LED video wall displays available in 0.9, 1.5, 1.8 and 2.5 millimeter pixel pitches. Giving a new meaning to multi-functionality and quick installation, the Planar TVF Series offers front serviceability and a creative stackable design that eliminates cabinet-to-cabinet cabling and reduces the complexity of installation and vertical alignment.

#### Planar TWA Series LED Video Wall

Planar<sup>®</sup> TWA Series is a line of fine pitch LED video walls available in 0.9, 1.2, 1.8 and 2.5 millimeters pitches. Planar TWA Series is architected to support the highest pixel density and delivers benefits unique to its "flat panel" design including a 16:9 form factor optimized for the most popular high resolution standards, ease of installation and service, and outstanding flatness and

#### Planar CarbonLight CLI Series LED Displays

The Planar<sup>®</sup> CarbonLight<sup>™</sup> CLI Series is a line of lightweight, flexible LED video wall displays, ideal for indoor rental, staging and flexible-fixed applications. The Planar CarbonLight CLI Series' adaptable design is suitable for hanging and free-standing installations. The Planar CarbonLight CLI Series offers front service models in 1.9, 2.6, 3.9 and 5.2mm pixel pitches.