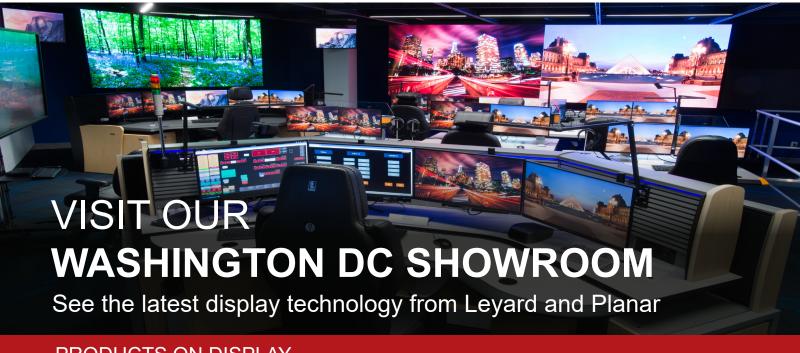

# Leyard DirectLight X LED Video Wall System

With the off-board Leyard® Video Controller, Leyard® DirectLight® X becomes the industry's first LED video wall solution to embed advanced video processing directly into the product. Leyard DirectLight X supports a range of fine pixel pitches and includes industry-leading wall mount, full front service access, a mission-critical design for 24x7 reliability and modern, web-based control and management software.