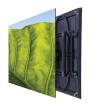

# Leyard TWA Series LED Video Wall

Leyard® TWA Series is a line of fine pitch LED video walls available in 0.9, 1.2, 1.8 and 2.5 millimeters pitches. Leyard TWA Series is architected to support the highest pixel density and delivers benefits unique to its "flat panel" design including a 16:9 form factor optimized for the most popular high resolution standards, ease of installation and service, and outstanding flatness and