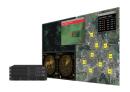

# Leyard CarbonLight CLI Series LED Displays

The Leyard<sup>®</sup> CarbonLight<sup>™</sup> CLI Series is a line of lightweight, flexible LED video wall displays, ideal for indoor rental, staging and flexible-fixed applications. The Leyard CarbonLight CLI Series' adaptable design is suitable for hanging and free-standing installations. The Leyard CarbonLight CLI Series offers front service models in 1.9, 2.6, 3.9 and 5.2mm pixel pitches.