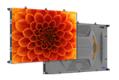

# Leyard TWA Series LED Video Wall

Leyard® TWA Series is a line of fine pitch LED video walls available in 0.9, 1.2, 1.8 and 2.5 millimeters pitches. Leyard TWA Series is architected to support the highest pixel density and delivers benefits unique to its "flat panel" design including a 16:9 form factor optimized for the most popular high resolution standards, ease of installation and service, and outstanding flatness and