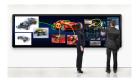

### Planar UltraRes Touch 4K LCD Displays

Planar® UltraRes™ Touch combines a 75", 86" or 98" multi-touch experience with stunning 4K image clarity. It offers a best-in-class solution for professionals who seek to collaborate or annotate using a large viewing area, the highest image resolution, and enterprise-level features. Planar UltraRes Touch offers 32 points of multi-touch, multi-user technology, making it easy for multiple users to collaborate and interact at the same time.