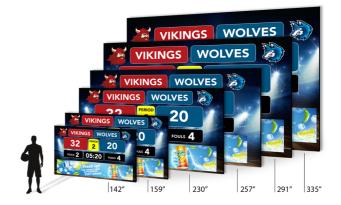

## Planar Scoreboard Complete SBI-22x12

291" LED Video Board

Planar® Scoreboard Complete<sup>™</sup> SBI-22x12 is a 291" LED video board ideal for indoor athletic and event venues to display high resolution scores, highlights and advertising signage. The pre-configured video board comes with the LED cabinets, video controller, mounts, cables and spare modules. It is designed for single-person handling and features full front or rear service access for quick maintenance.

| SPECIFICATION                     | DETAIL                       |
|-----------------------------------|------------------------------|
| Model number                      | SBI4-22x12                   |
| Part Number                       | 998-3573                     |
| Display Resolution                | 1664*896                     |
| Display Size Diagonal             | 291                          |
| Display Size, Width x<br>Height   | 21.3'x11.4'                  |
| Pixel Pitch                       | 3.9 mm                       |
| Brightness                        | 1000 nits                    |
| Refresh Rate                      | 3840Hz                       |
| Viewing angles                    | >150 Hoizontal; 130 Vertical |
| Video Controller Size             | 1RU                          |
| Video Input Resolution<br>Maximum | 4096x2560                    |
| Frame Rate                        | 50, 60 hz                    |
| Install and service               | Full front & rear service    |
| LED Lifetime (Half<br>Brightness) | 100,000 Hours                |