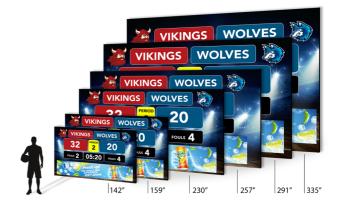

## Planar Scoreboard Complete SBI-16x9

230" LED Video Board

Planar® Scoreboard Complete<sup>™</sup> SBI-16x9 is a 230" LED video board ideal for indoor athletic and event venues to display high resolution scores, highlights and advertising signage. The pre-configured video board comes with the LED cabinets, video controller, mounts, cables and spare modules. It is designed for single-person handling and features full front or rear service access for quick maintenance.