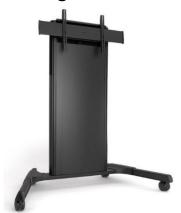

## LFS-UPL 997-7950-00 Ultra large floor stand.

| Product Name                        | LFS-UPL                                                  |
|-------------------------------------|----------------------------------------------------------|
| Planar Part Number                  | 997-7950-00                                              |
| Maximum Supported Display Weight    | 300 lbs (136.1 kg)                                       |
| Maximum Supported VESA Hole Pattern | 800mm x 600mm                                            |
| Mount Dimensions                    | 57.95" x 73.91" x 34.57" (1472.0mm x 1877.4mm x 878.0mm) |
| Tilt                                | Not supported                                            |
| Orientation                         | Landscape or Portrait                                    |