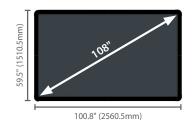

#### Seamless Interaction

Leyard LED MultiTouch with Leyard PLTS spans continuously across LED video walls up to 196" diagonal, creating a completely seamless interactive surface area.

| LEYARD LED MULTITOUCH SPECIFICATIONS |                                                                                                 |
|--------------------------------------|-------------------------------------------------------------------------------------------------|
| Touch Options                        | 32 Simultaneous Touch Points                                                                    |
|                                      | 108" (2560.5mm) Diagonal: Leyard TWA MT32 2x2, Leyard DirectLight MT32 4x4, Leyard TWS MT32 4x4 |
| Standard Configurations              | 151" (3760.5mm) Diagonal: Leyard TWA MT32 3x2, Leyard DirectLight MT32 6x4, Leyard TWS MT32 6x4 |
|                                      | 196" (4960.5mm) Diagonal: Leyard TWA MT32 4x2, Leyard DirectLight MT32 8x4, Leyard TWS MT32 8x4 |
| Standard Pixel Pitches               | 0.9mm and 1.2mm pixel pitches                                                                   |
| Touch Frame (W x D)                  | 3.2" x 4.6" (80.3mm x 99mm)                                                                     |
| Connectivity to Source               | USB 2.0                                                                                         |
| Power for Touch System               | 100-240V AC, 50-60 Hz                                                                           |
| OS Compatibility                     | Windows® 10, Windows® 8, Windows® XP, Mac OS X, Android (limited to iStick) and Linux           |