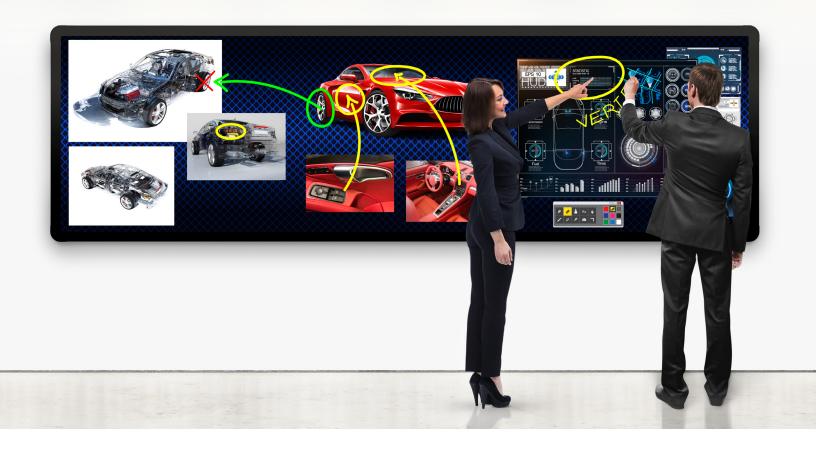

#### Seamless MultiTouch LED Video Wall

For customers looking for large, seamless, interactive video walls for a wide range of collaborative applications from corporate settings to broadcast to educational institutions, the Leyard® LED MultiTouch offers a seamless, smooth, lightweight, durable touch surface that delivers superior performance enabled by the patent-pending Leyard® PLTS™ (Pliable LED Touch Surface™) technology.

Leyard LED MultiTouch incorporates the latest touch technology, allowing up to 32 simultaneous touch points, enabling multiple users to simultaneously interact with the video wall without affecting other users. Leyard LED MultiTouch is available in video wall sizes as large as 16 feet (4.9 meters) wide and up to a 196" diagonal.