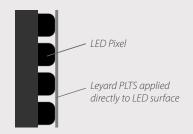

## High Impact, Simple Design

Leyard LED MultiTouch is designed to integrate easily with Leyard LED video walls using Leyard PLTS technology, an ultra-thin, proprietary material applied directly to the surface of the LED video wall. Leyard PLTS is durable, lightweight and provides a smooth, continuous touch surface. Leyard LED MultiTouch video walls are lightweight, thin and unobtrusive, making them ideal for almost any environment since it does not dramatically affect the mounting depth of the video wall.

### Improved Optical Performance

Leyard PLTS enhances the optical performance of LED video walls when compared to glass-covered interactive video walls. The anti-glare properties of Leyard PLTS eliminates distracting reflections while parallax error is avoided with the direct application of Leyard PLTS to the LED surface. Leyard PLTS allows the LED video wall to maintain uniform color and brightness in direct and off-axis viewing.