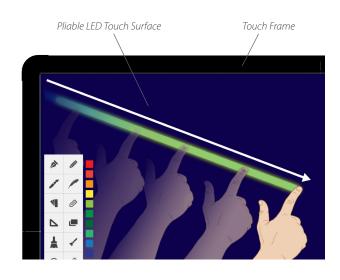

Leyard LED MultiTouch incorporates the latest touch technology, allowing up to 32 simultaneous touch points, enabling multiple users to simultaneously interact with the video wall without affecting other users. Leyard LED MultiTouch is available in video wall sizes as large as 16 feet (4.9 meters) wide and up to a 196" diagonal.

#### Seamless Interaction

Leyard LED MultiTouch with Leyard PLTS spans continuously across LED video walls up to 196" diagonal, creating a completely seamless interactive surface area.

| LEYARD LED MULTITOUCH SPECIFICATIONS |                                                                                                 |
|--------------------------------------|-------------------------------------------------------------------------------------------------|
| Touch Options                        | 32 Simultaneous Touch Points                                                                    |
|                                      | 108" (2560.5mm) Diagonal: Leyard TWA MT32 2x2, Leyard DirectLight MT32 4x4, Leyard TWS MT32 4x4 |
| Standard Configurations              | 151" (3760.5mm) Diagonal: Leyard TWA MT32 3x2, Leyard DirectLight MT32 6x4, Leyard TWS MT32 6x4 |
|                                      | 196" (4960.5mm) Diagonal: Leyard TWA MT32 4x2, Leyard DirectLight MT32 8x4, Leyard TWS MT32 8x4 |
| Standard Pixel Pitches               | 0.9mm and 1.2mm pixel pitches                                                                   |
| Touch Frame (W x D)                  | 3.2" x 4.6" (80.3mm x 99mm)                                                                     |
| Connectivity to Source               | USB 2.0                                                                                         |
| Power for Touch System               | 100-240V AC, 50-60 Hz                                                                           |
| OS Compatibility                     | Windows® 10, Windows® 8, Windows® XP, Mac OS X, Android (limited to iStick) and Linux           |