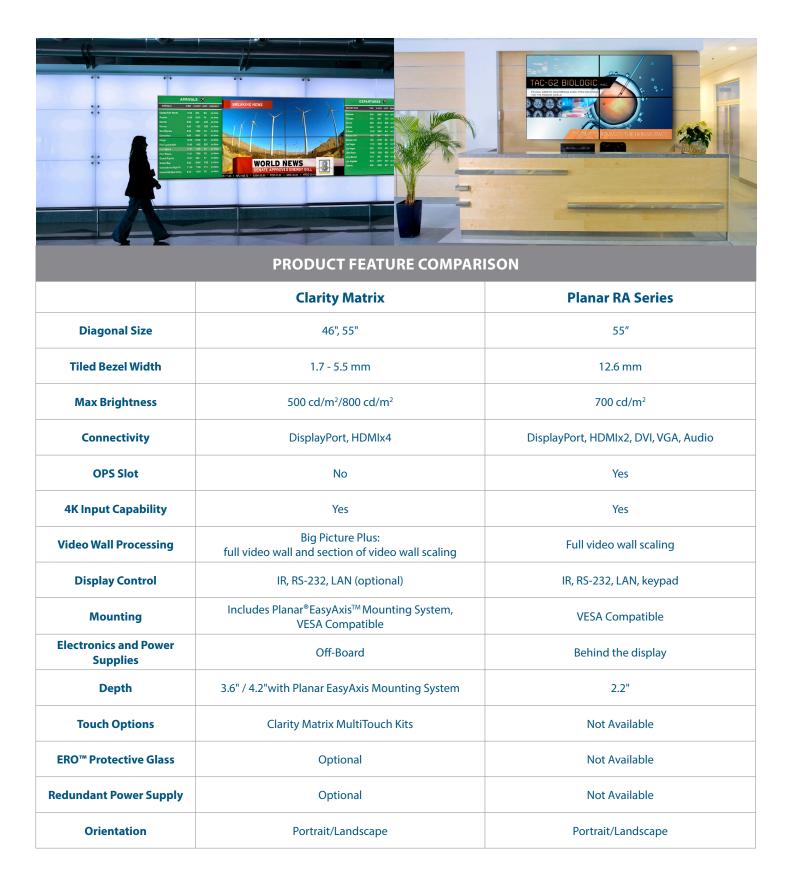

#### Features & Benefits:

- Available in 46" and 55" (Full HD)
- Multi-touch, 3D and high bright models available
- o Tiled bezel widths 1.7-5.5mm
- Brightness 500 800 nits
- Mission-critical off-board electronics design
- o Thinnest profile—less than 4" when mounted
- Planar® EasyAxis™ Mounting System ensures perfect alignment and simplified service
- Planar® Big Picture Plus™ Video Wall Processing allows sources to be scaled across video wall or any section
- Integrated Planar® WallNet™ video wall health and status monitoring with SNMP support
- o Optional Planar® ERO™ protective glass surface

#### Feature and Benefits:

- Available in 55"
- Tiled bezel width of 12.6 mm
- Enhanced brightness of up to 700 cd/m²
- Ultra-slim profile of 2.2"
- VESA mount compatible
- Built-in video wall scaling up to a 10x10 array
- 24/7 reliability for extended use applications
- $_{\circ}$  Supports landscape and portrait format
- Built-in speakers and OPS slot