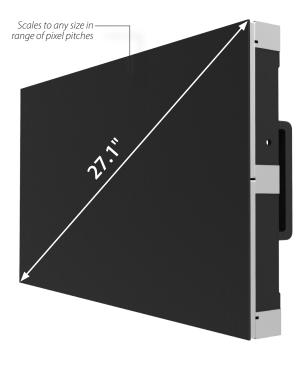

#### Light-Weight and Versatile Fine Pitch LED Performance

The Leyard<sup>®</sup> TWS Series is a family of versatile ultra-fine pitch LED video wall displays available in 0.9, 1.2, 1.5 and 1.8 millimeter pixel pitches. Featuring a convenient 27" diagonal size, the all-in-one design fits a broad range of fine-pitch installation environments. The Leyard TWS Series is light weight and easy to handle enabling it to be an attractive solution for faceted curved video walls, hanging video walls or traditional video walls favoring a compact fine pitch solution.

#### Fits More Installation Environments

Leyard TWS Series 27" LED video wall displays feature an all-in-one, simple-to-deploy design that enhances application possibilities and improves installation efficiency. Delivering 16:9 aspect ratio, the Leyard TWS Series perfectly hits Full HD, 4K and 8K resolutions. The Leyard TWS Series LED display size works well in small or large spaces, as well as for concave curved video walls. Constructed in light-weight, thermally-efficient magnesium alloy cabinet, the Leyard TWS Series provides improved heat dissipation and faster, easier single-person handling during installation.