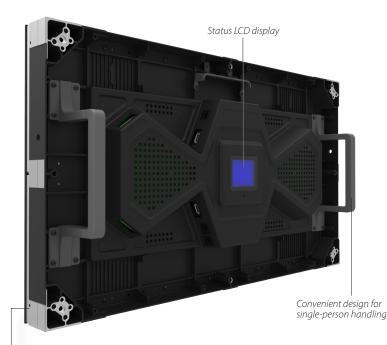

#### Fits More Installation Environments

Leyard TWS Series 27" LED video wall displays feature an all-in-one, simple-to-deploy design that enhances application possibilities and improves installation efficiency. Delivering 16:9 aspect ratio, the Leyard TWS Series perfectly hits Full HD, 4K and 8K resolutions. The Leyard TWS Series LED display size works well in small or large spaces, as well as for concave curved video walls. Constructed in light-weight, thermally-efficient magnesium alloy cabinet, the Leyard TWS Series provides improved heat dissipation and faster, easier single-person handling during installation.

## Compact, Reliable and Easy to Service

The Leyard TWS Series is architected to deliver what matters for quick installation and service. Every Leyard TWS Series display

includes two standard HDMI input and loopoutput pairs, meeting HDCP compliance and redundancy needs.

Leyard TWS Series LED displays are available with single or dual power supplies, with the dual power supply options adding a level of redundancy. For quick servicing, the Leyard TWS Series components can be accessed by removing the rear cover.

The Leyard TWS Series' compact, all-in-one design locates video power, control and redundancy in one location, requiring no external boxes or converters.

Standard, redundant HDPC-compliant HDMI input and control