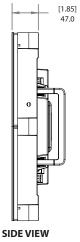

| LEYARD TWS SERIES SPECIFICATIONS                          |                                             |                                  |                                  |                                  |  |  |  |  |
|-----------------------------------------------------------|---------------------------------------------|----------------------------------|----------------------------------|----------------------------------|--|--|--|--|
| Product Name                                              | TWS0.9                                      | TWS1.2                           | TWS1.5                           | TWS1.8                           |  |  |  |  |
| Pixel Pitch                                               | 0.9375mm                                    | 1.25mm                           | 1.5625mm                         | 1.875mm                          |  |  |  |  |
| Display Resolution                                        | 640 x 360                                   | 480 x 270                        | 384 x 216                        | 320 x 180                        |  |  |  |  |
| Pixel Density (pixels)                                    | 1,137,777 / sq m<br>105,700 / sq ft         | 640,000 / sq m<br>59,450 / sq ft | 409,600 / sq m<br>38,050 / sq ft | 284,444 / sq m<br>26,422 / sq ft |  |  |  |  |
| LED Type                                                  | Commercial grade 3-in-1 Black SMD           |                                  |                                  |                                  |  |  |  |  |
| LED Surround                                              | Black Solder Mask Leyard® MicroGrid Shader™ |                                  |                                  |                                  |  |  |  |  |
| Brightness Max (cd/sq.m)                                  | > 800                                       |                                  |                                  |                                  |  |  |  |  |
| Color Gamut                                               | 100% NTSC                                   |                                  |                                  |                                  |  |  |  |  |
| Contrast Ratio                                            | > 6,000:1                                   |                                  |                                  |                                  |  |  |  |  |
| LED Refresh Rate                                          | 1920 Hz                                     | 3000Hz                           | 3000Hz                           | 3000Hz                           |  |  |  |  |
| Color Temperature, Adjustable (k)                         | 3,200 - 9,300                               |                                  |                                  |                                  |  |  |  |  |
| Brightness Uniformity                                     | >97%                                        |                                  |                                  |                                  |  |  |  |  |
| Color Uniformity                                          | >97%                                        |                                  |                                  |                                  |  |  |  |  |
| Viewing Angle, Horizontal                                 | 160°                                        |                                  |                                  |                                  |  |  |  |  |
| Viewing Angle, Vertical                                   | 140°                                        |                                  |                                  |                                  |  |  |  |  |
| LED Lifetime: Typical                                     | 100,000 hrs                                 |                                  |                                  |                                  |  |  |  |  |
| Display Size (W x H x D)                                  | 600 x 337.5 x 95mm   23.62 x 13.28 x 3.74in |                                  |                                  |                                  |  |  |  |  |
| Display Weight (kg / display)                             | 4.7 kg   10.4 lb                            |                                  |                                  |                                  |  |  |  |  |
| Line Voltage                                              | 100-240 Volts AC, 50/60Hz autoranging       |                                  |                                  |                                  |  |  |  |  |
| Power Consumption, Max. (watts)                           | 140 watts / Display   700 watts / sq m      |                                  |                                  |                                  |  |  |  |  |
| Power Consumption, Typ. (watts)                           | 48 watts / Display   240 watts / sq m       |                                  |                                  |                                  |  |  |  |  |
| Accoustic Noise                                           | Fanless Operation                           |                                  |                                  |                                  |  |  |  |  |
| Operating Temperature/Humidity                            |                                             |                                  |                                  |                                  |  |  |  |  |
| (degrees F/C)<br>10-80% relative humidity, non-condensing | -10° to 40° C   -14° to 104° F              |                                  |                                  |                                  |  |  |  |  |
| Video Inputs                                              | 2x HDMI in, 2x HDMI out                     |                                  |                                  |                                  |  |  |  |  |
| HDCP Compliant                                            | Yes                                         |                                  |                                  |                                  |  |  |  |  |
| Video Input Resolution Maximum                            | 1920 x 1080 @ 60Hz                          |                                  |                                  |                                  |  |  |  |  |
| Frame Rate                                                | 50, 60Hz                                    |                                  |                                  |                                  |  |  |  |  |
| Video Signal Extension Options                            | CAT6 and Fiber Optic                        |                                  |                                  |                                  |  |  |  |  |
| Video Signal Redundancy                                   | Optional                                    |                                  |                                  |                                  |  |  |  |  |
| Video Extension Redundancy                                |                                             | Optic                            | onal                             |                                  |  |  |  |  |
| Display Control                                           | Leyard Control Software included            |                                  |                                  |                                  |  |  |  |  |
| Control Input Type                                        | RS232 or Ethernet                           |                                  |                                  |                                  |  |  |  |  |
| Regulatory Compliance                                     |                                             |                                  |                                  |                                  |  |  |  |  |
|                                                           | 1                                           |                                  |                                  |                                  |  |  |  |  |