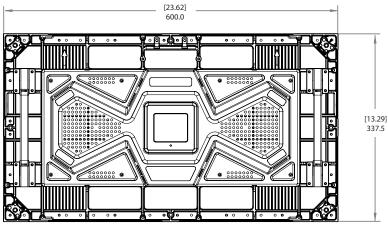

BACK VIEW

North America EMEA 1-866-475-2627 +421-918-436-961 sales@leyardgroup.com

APAC sales.emea@leyardgroup.com

Japan +81-3-6915-2768 +86-755-29671180 info.asia@leyardgroup.com

info.brazil@leyardgroup.com

| LEYARD TWS SERIES SPECIFICATIONS                          |                                             |                                  |                                  |                                  |  |  |  |  |
|-----------------------------------------------------------|---------------------------------------------|----------------------------------|----------------------------------|----------------------------------|--|--|--|--|
| Product Name                                              | TWS0.9                                      | TWS1.2                           | TWS1.5                           | TWS1.8                           |  |  |  |  |
| Pixel Pitch                                               | 0.9375mm                                    | 1.25mm                           | 1.5625mm                         | 1.875mm                          |  |  |  |  |
| Display Resolution                                        | 640 x 360                                   | 480 x 270                        | 384 x 216                        | 320 x 180                        |  |  |  |  |
| Pixel Density (pixels)                                    | 1,137,777 / sq m<br>105,700 / sq ft         | 640,000 / sq m<br>59,450 / sq ft | 409,600 / sq m<br>38,050 / sq ft | 284,444 / sq m<br>26,422 / sq ft |  |  |  |  |
| LED Type                                                  | Commercial grade 3-in-1 Black SMD           |                                  |                                  |                                  |  |  |  |  |
| LED Surround                                              | Black Solder Mask Leyard® MicroGrid Shader™ |                                  |                                  |                                  |  |  |  |  |
| Brightness Max (cd/sq.m)                                  | > 800                                       |                                  |                                  |                                  |  |  |  |  |
| Color Gamut                                               | 100% NTSC                                   |                                  |                                  |                                  |  |  |  |  |
| Contrast Ratio                                            | > 6,000:1                                   |                                  |                                  |                                  |  |  |  |  |
| LED Refresh Rate                                          | 1920 Hz                                     | 3000Hz                           | 3000Hz                           | 3000Hz                           |  |  |  |  |
| Color Temperature, Adjustable (k)                         | 3,200 - 9,300                               |                                  |                                  |                                  |  |  |  |  |
| Brightness Uniformity                                     | >97%                                        |                                  |                                  |                                  |  |  |  |  |
| Color Uniformity                                          | >97%                                        |                                  |                                  |                                  |  |  |  |  |
| Viewing Angle, Horizontal                                 | 160°                                        |                                  |                                  |                                  |  |  |  |  |
| Viewing Angle, Vertical                                   | 140°                                        |                                  |                                  |                                  |  |  |  |  |
| LED Lifetime: Typical                                     | 100,000 hrs                                 |                                  |                                  |                                  |  |  |  |  |
| Display Size (W x H x D)                                  | 600 x 337.5 x 95mm   23.62 x 13.28 x 3.74in |                                  |                                  |                                  |  |  |  |  |
| Display Weight (kg / display)                             | 4.7 kg   10.4 lb                            |                                  |                                  |                                  |  |  |  |  |
| Line Voltage                                              | 100-240 Volts AC, 50/60Hz autoranging       |                                  |                                  |                                  |  |  |  |  |
| Power Consumption, Max. (watts)                           | 140 watts / Display   700 watts / sq m      |                                  |                                  |                                  |  |  |  |  |
| Power Consumption, Typ. (watts)                           | 48 watts / Display   240 watts / sq m       |                                  |                                  |                                  |  |  |  |  |
| Accoustic Noise                                           | Fanless Operation                           |                                  |                                  |                                  |  |  |  |  |
| Operating Temperature/Humidity                            |                                             |                                  |                                  |                                  |  |  |  |  |
| (degrees F/C)<br>10-80% relative humidity, non-condensing | -10° to 40° C   -14° to 104° F              |                                  |                                  |                                  |  |  |  |  |
| Video Inputs                                              | 2x HDMI in, 2x HDMI out                     |                                  |                                  |                                  |  |  |  |  |
| HDCP Compliant                                            | Yes                                         |                                  |                                  |                                  |  |  |  |  |
| Video Input Resolution Maximum                            | 1920 x 1080 @ 60Hz                          |                                  |                                  |                                  |  |  |  |  |
| Frame Rate                                                | 50, 60Hz                                    |                                  |                                  |                                  |  |  |  |  |
| Video Signal Extension Options                            | CAT6 and Fiber Optic                        |                                  |                                  |                                  |  |  |  |  |
| Video Signal Redundancy                                   | Optional                                    |                                  |                                  |                                  |  |  |  |  |
| Video Extension Redundancy                                |                                             | Optic                            | onal                             |                                  |  |  |  |  |
| Display Control                                           | Leyard Control Software included            |                                  |                                  |                                  |  |  |  |  |
| Control Input Type                                        | RS232 or Ethernet                           |                                  |                                  |                                  |  |  |  |  |
| Regulatory Compliance                                     |                                             |                                  |                                  |                                  |  |  |  |  |
|                                                           | 1                                           |                                  |                                  |                                  |  |  |  |  |