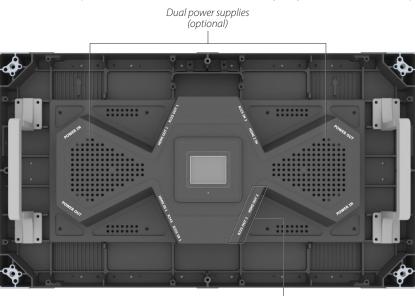

Leyard TWS Series LED displays are available with single or dual power supplies, with the dual power supply options adding a level of redundancy. For quick servicing, the Leyard TWS Series components can be accessed by removing the rear cover.