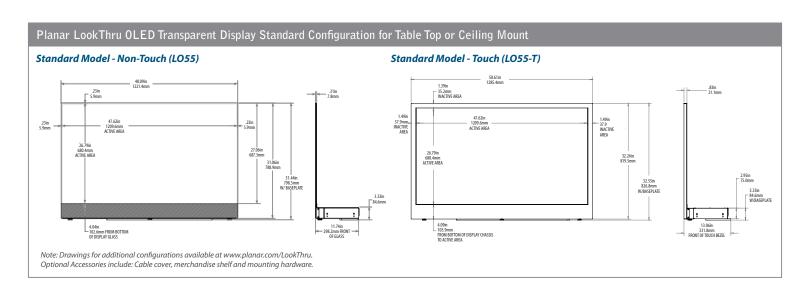

The Planar LookThru is available in two different mounting configurations with optional touch screen interactivity, offering 32 simultaneous touch points. It can be used in both portrait and landscape modes, table top or ceiling mount, and can be tiled to create large, eye-catching video wall arrays. Corning® Gorilla® Glass is optically bonded to the display using Planar® ERO™ (Extended Ruggedness and Optics™) technology to create a highly durable display and accommodate touch screen usage for interactive applications.

| PLANAR LOOKTHRU OLED SPECIFICATIONS  |                                                     |                |        |                |
|--------------------------------------|-----------------------------------------------------|----------------|--------|----------------|
| Model                                | LO55                                                | LO55-T         | LO55-S | LO55-S-T       |
| Touch Technology                     | No                                                  | 32 pt IR touch | No     | 32 pt IR touch |
| Viewable size                        | 55" diagonal                                        |                |        |                |
| Display resolution                   | 1920 x 1080, full HD                                |                |        |                |
| Display type                         | Active Matrix Organic Light-Emitting Diode (AMOLED) |                |        |                |
| Surface Treatment                    | Planar ERO using Corning® Gorilla Glass®            |                |        |                |
| Peak White Brightness                | 500 cd/m²                                           |                |        |                |
| Video Inputs/External<br>Connections | HDMI x4, Display Port x1                            |                |        |                |
| Control and Monitoring               | IR, RS-232, USB, LAN, Crestron module               |                |        |                |