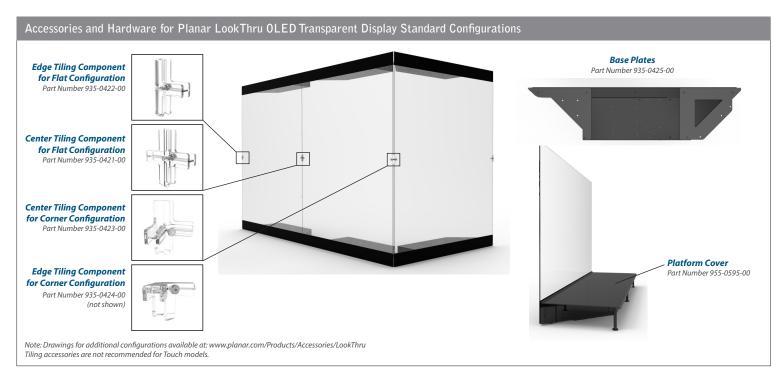

To further expand application capabilities with Planar LookThru displays, a range of accessories are available. The accessories include four tiling components that cater to multi-display tiling designs featuring flat or corner configurations. In addition, other accessories available include Base Plates for securing Planar LookThru displays to ceilings and a Platform Cover that creates a staging surface for items placed behind the display while protecting Planar LookThru electrical components.