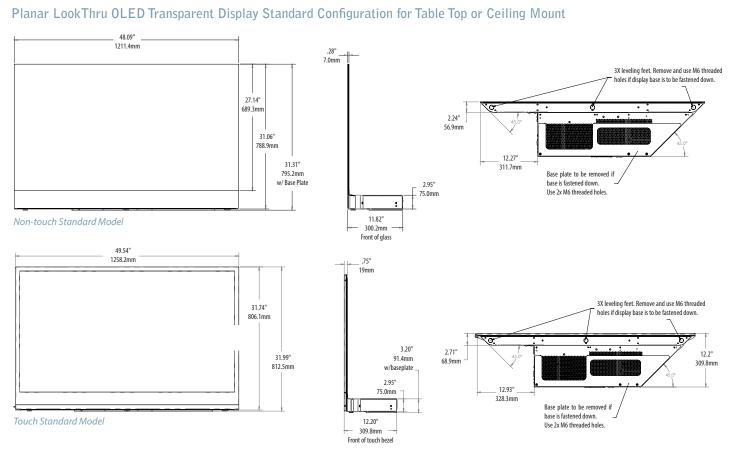

## Planar LookThru OLED Transparent Display Configurations

Note: All configurations available with interactive touch, offering 32 simultaneous touch points

Table Top (Standard)

۲

Ceiling Mount (Standard)

Straight Mount

۲

Note: Drawings for additional configurations available at www.planar.com/lookthru. Optional Accessories to Include: Cable cover, merchandise shelf and mounting hardware.

www.planar.com sales@planar.com 1-866-475-2627 Planar is a trademark of Planar Systems, Inc. All other trade and service marks are the property of their holders.