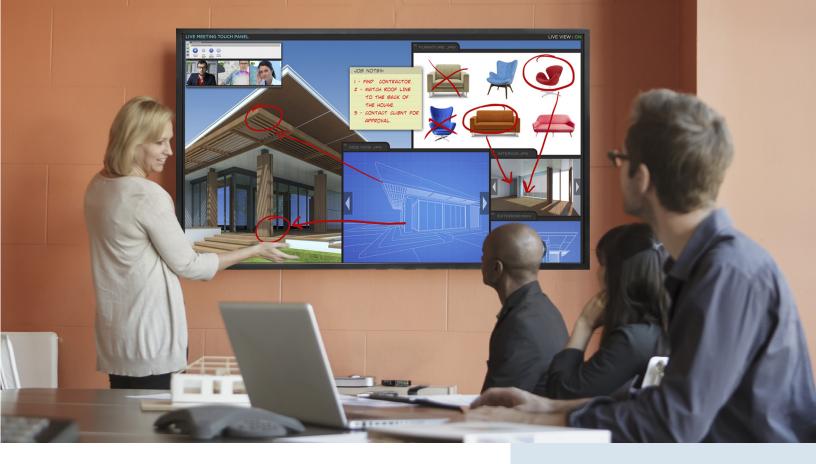

### PLANAR EP-SERIES | High performance and interactive 4K display solutions

Planar<sup>®</sup> EP-Series<sup>™</sup> delivers superior performance and reliability for demanding public venue, corporate, and control room applications. With OPS compatibility and interactive touch options, these displays can be transformed into complete digital signage or meeting room solutions.

#### Features and Benefits:

- Available in 58" and 65"
- Designed for 24x7 operation
- Expansion slot supports Intel's Open Pluggable Specification (OPS)
- Ultra slim, logo-free metal bezel
- Built-in speakers
- Versions available with multi-touch
- Supports landscape and portrait orientation

#### **INTERACTIVE TOUCH**

Planar UltraRes Series 84" and Planar EP-Series 58" and 65" displays can be transformed into fully integrated touch screens to create interactive experiences for public information, wayfinding, meeting room collaboration, and training rooms. These displays offer precise multi-touch solutions featuring a slim profile and protective glass seal to keep dust, dirt, and moisture away from the display.