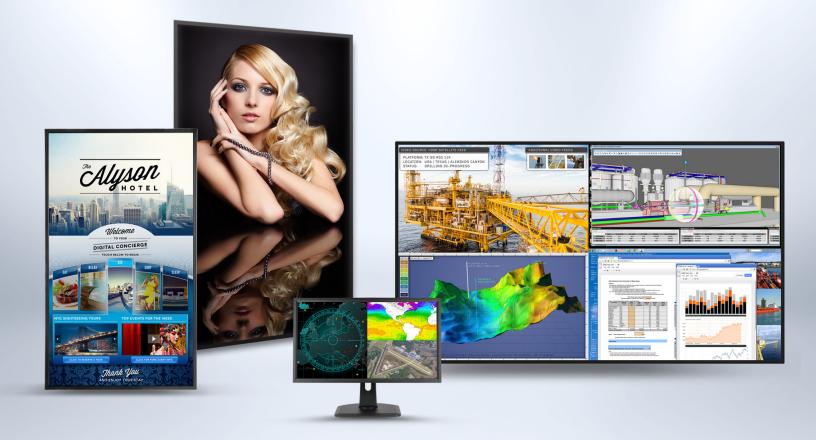

## Ultra HD LCD Displays

Planar offers unparalleled 4K image quality and performance for resolution-rich commercial applications. From desktop monitors to ultra large format displays, Planar offers a best-in-class portfolio of 4K displays.

Ultra HD products from Planar offer unique experiences that enable users to view and interact with 4K content in unique ways. More than just a display, Planar's 4K products offer immersive experiences in sizes ranging from 28" to 98".

# Ultra HD LCD Product Lines

Planar offers the most unique line of 4K products in the industry with value added features designed to make Ultra HD technology accessible, affordable, and easy to implement.

#### **IMMERSIVE 4K EXPERIENCE**

4K displays produce resolution and picture quality not before seen in desktop or large format LCD displays. With four times the resolution of full HD, all Planar Ultra HD products deliver amazingly life-like picture quality and immersive display experience. When displaying Ultra HD content, Planar's displays deliver clarity and detail that appears sharp even at close viewing distances - no detail is missed. With vast connectivity, Planar's 4K displays can be used interchangeably with Full HD and UltraHD sources today and emerging 4K sources coming to market in the future.