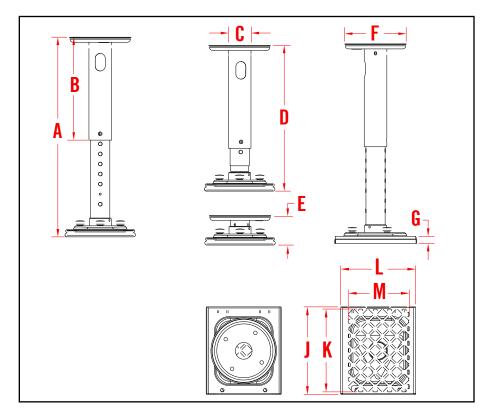

PMD .5
MICRO PROJECTOR MOUNT

| TECHNICAL SPECIFICATIONS |        |          |
|--------------------------|--------|----------|
| A                        | 19.63" | 498.48mm |
| В                        | 10.50" | 266.70mm |
| C                        | 2.25"  | 57.15mm  |
| D                        | 12.75" | 323.85mm |
| E                        | 2.80"  | 71.12mm  |
| F                        | 6.25"  | 158.75mm |
| G                        | 0.75"  | 19.05mm  |
| Н                        | N/A    | N/A      |
| ı                        | N/A    | N/A      |
| J                        | 8.20"  | 208.28mm |
| K                        | 7.53"  | 191.26mm |
| L                        | 7.00"  | 191.00mm |
| М                        | 5.50"  | 140.00mm |
|                          |        |          |
|                          |        |          |
|                          |        |          |
|                          |        |          |
|                          |        |          |
|                          |        |          |