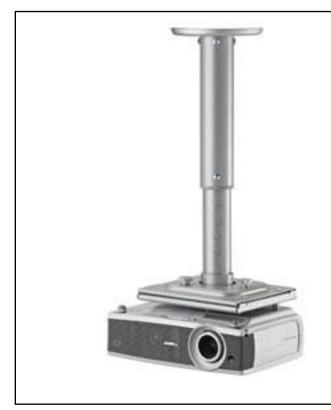

**Universal Projector Mount for Micro Projectors** 

- Slide together mounting plates for quick install/removal
- Built in pitch/tilt controls
- Adjustable extension tube, ceiling mount and dress flange
- Integrated cable management
- Security hardware & accepts padlocks
- Complete mounting hardware kit
- Max projector footprint: 5.5" x 7.53" (140 x 191mm)
- 20 lb. (9.1 kg) max weight capacity
- Available in Platinum