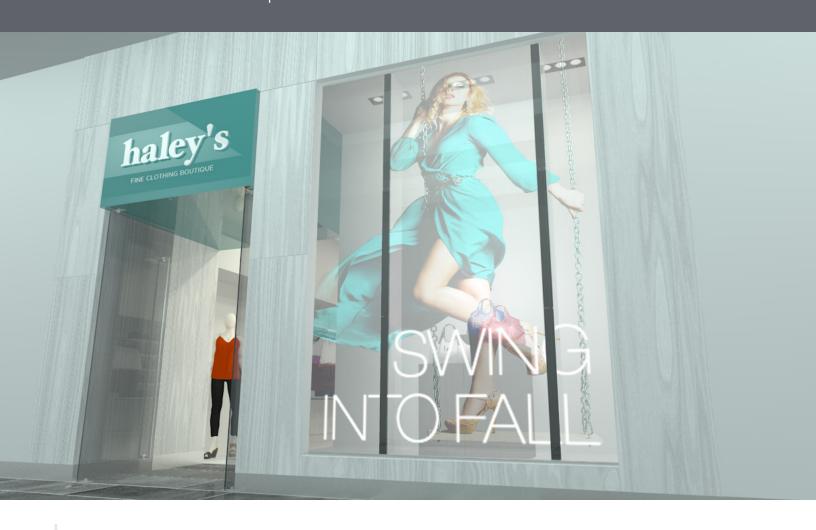

## Planar LookThru OLED Transparent Display

The first-of-its-kind Planar LookThru OLED transparent display is a self-emitting display that utilizes cutting-edge Organic Light Emitting Diode (OLED) technology to eliminate the need for a backlight or enclosure, making it possible to create truly see-through installations in a virtually frameless glass design.

Offered in 55" diagonal, the Planar LookThru OLED features bright, vibrant colors greater than 100 percent National Television System Committee (NTSC) performance, as well as wide viewing angles with no off-axis contrast or brightness limitations. The display provides Full HD resolution that allows for beautiful graphics and full-motion video.

The Planar LookThru OLED is available in two different mounting configurations with optional touch screen interactivity, offering 32 simultaneous touch points. It can be used in both portrait and landscape modes, table top or ceiling mount, and can be tiled to create large, eye-catching video wall arrays. Corning® Gorilla® Glass is optically bonded to the transparent display using Planar® ERO™ (Extended Ruggedness and Optics™) technology to create a highly durable display and accommodate touchscreen usage in interactive applications.