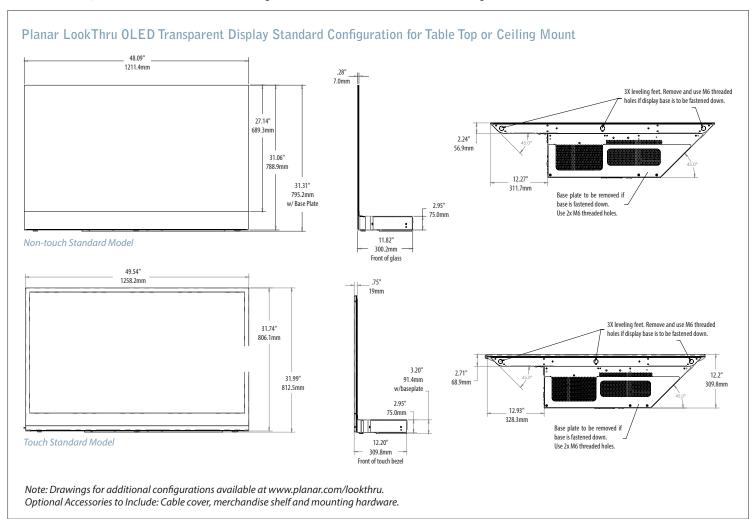

The Planar LookThru OLED is available in two different mounting configurations with optional touch screen interactivity, offering 32 simultaneous touch points. It can be used in both portrait and landscape modes, table top or ceiling mount, and can be tiled to create large, eye-catching video wall arrays. Corning® Gorilla® Glass is optically bonded to the transparent display using Planar® ERO™ (Extended Ruggedness and Optics™) technology to create a highly durable display and accommodate touchscreen usage in interactive applications.

## Planar LookThru OLED Transparent Display Configurations

Note: All configurations available with interactive touch, offering 32 simultaneous touch points

Table Top (Standard)

Ceiling Mount (Standard)

Straight Mount