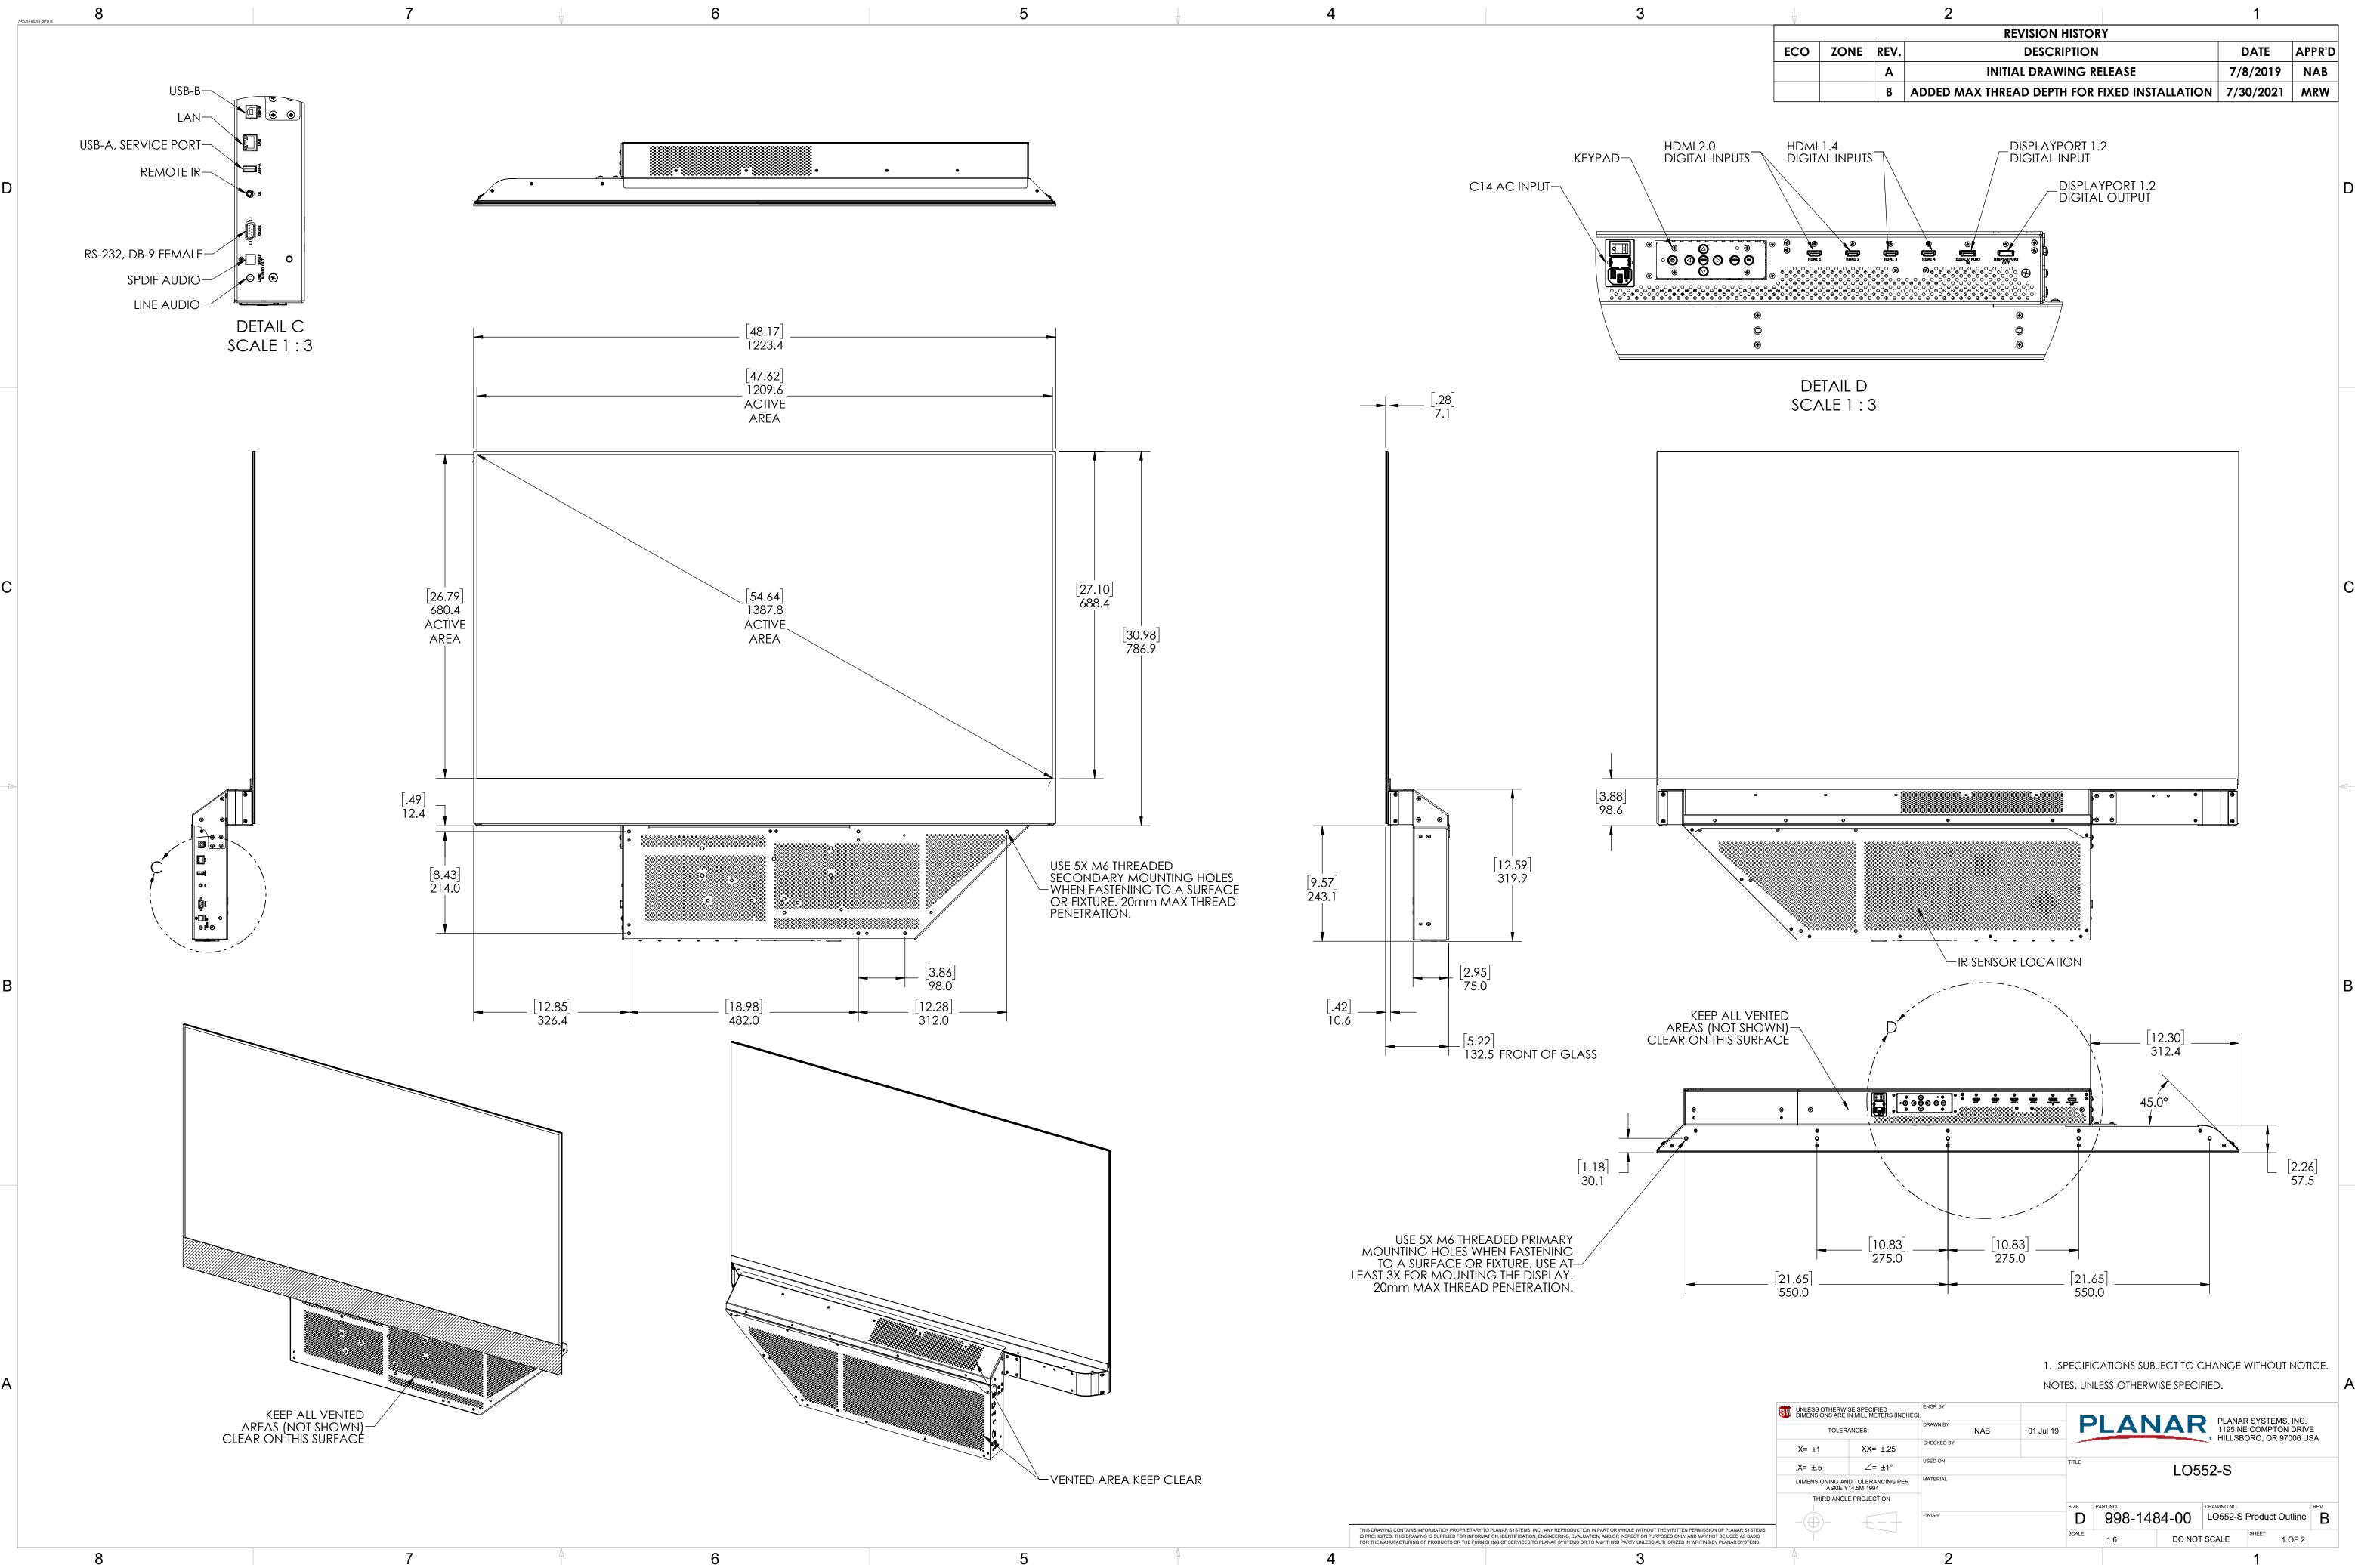

Δ

3



|                                                                                                                                                                                                                                                                                                                                                           | SIZE  | 998-1484-00 |                   | DRAWING NO.             |              | REV |
|-----------------------------------------------------------------------------------------------------------------------------------------------------------------------------------------------------------------------------------------------------------------------------------------------------------------------------------------------------------|--