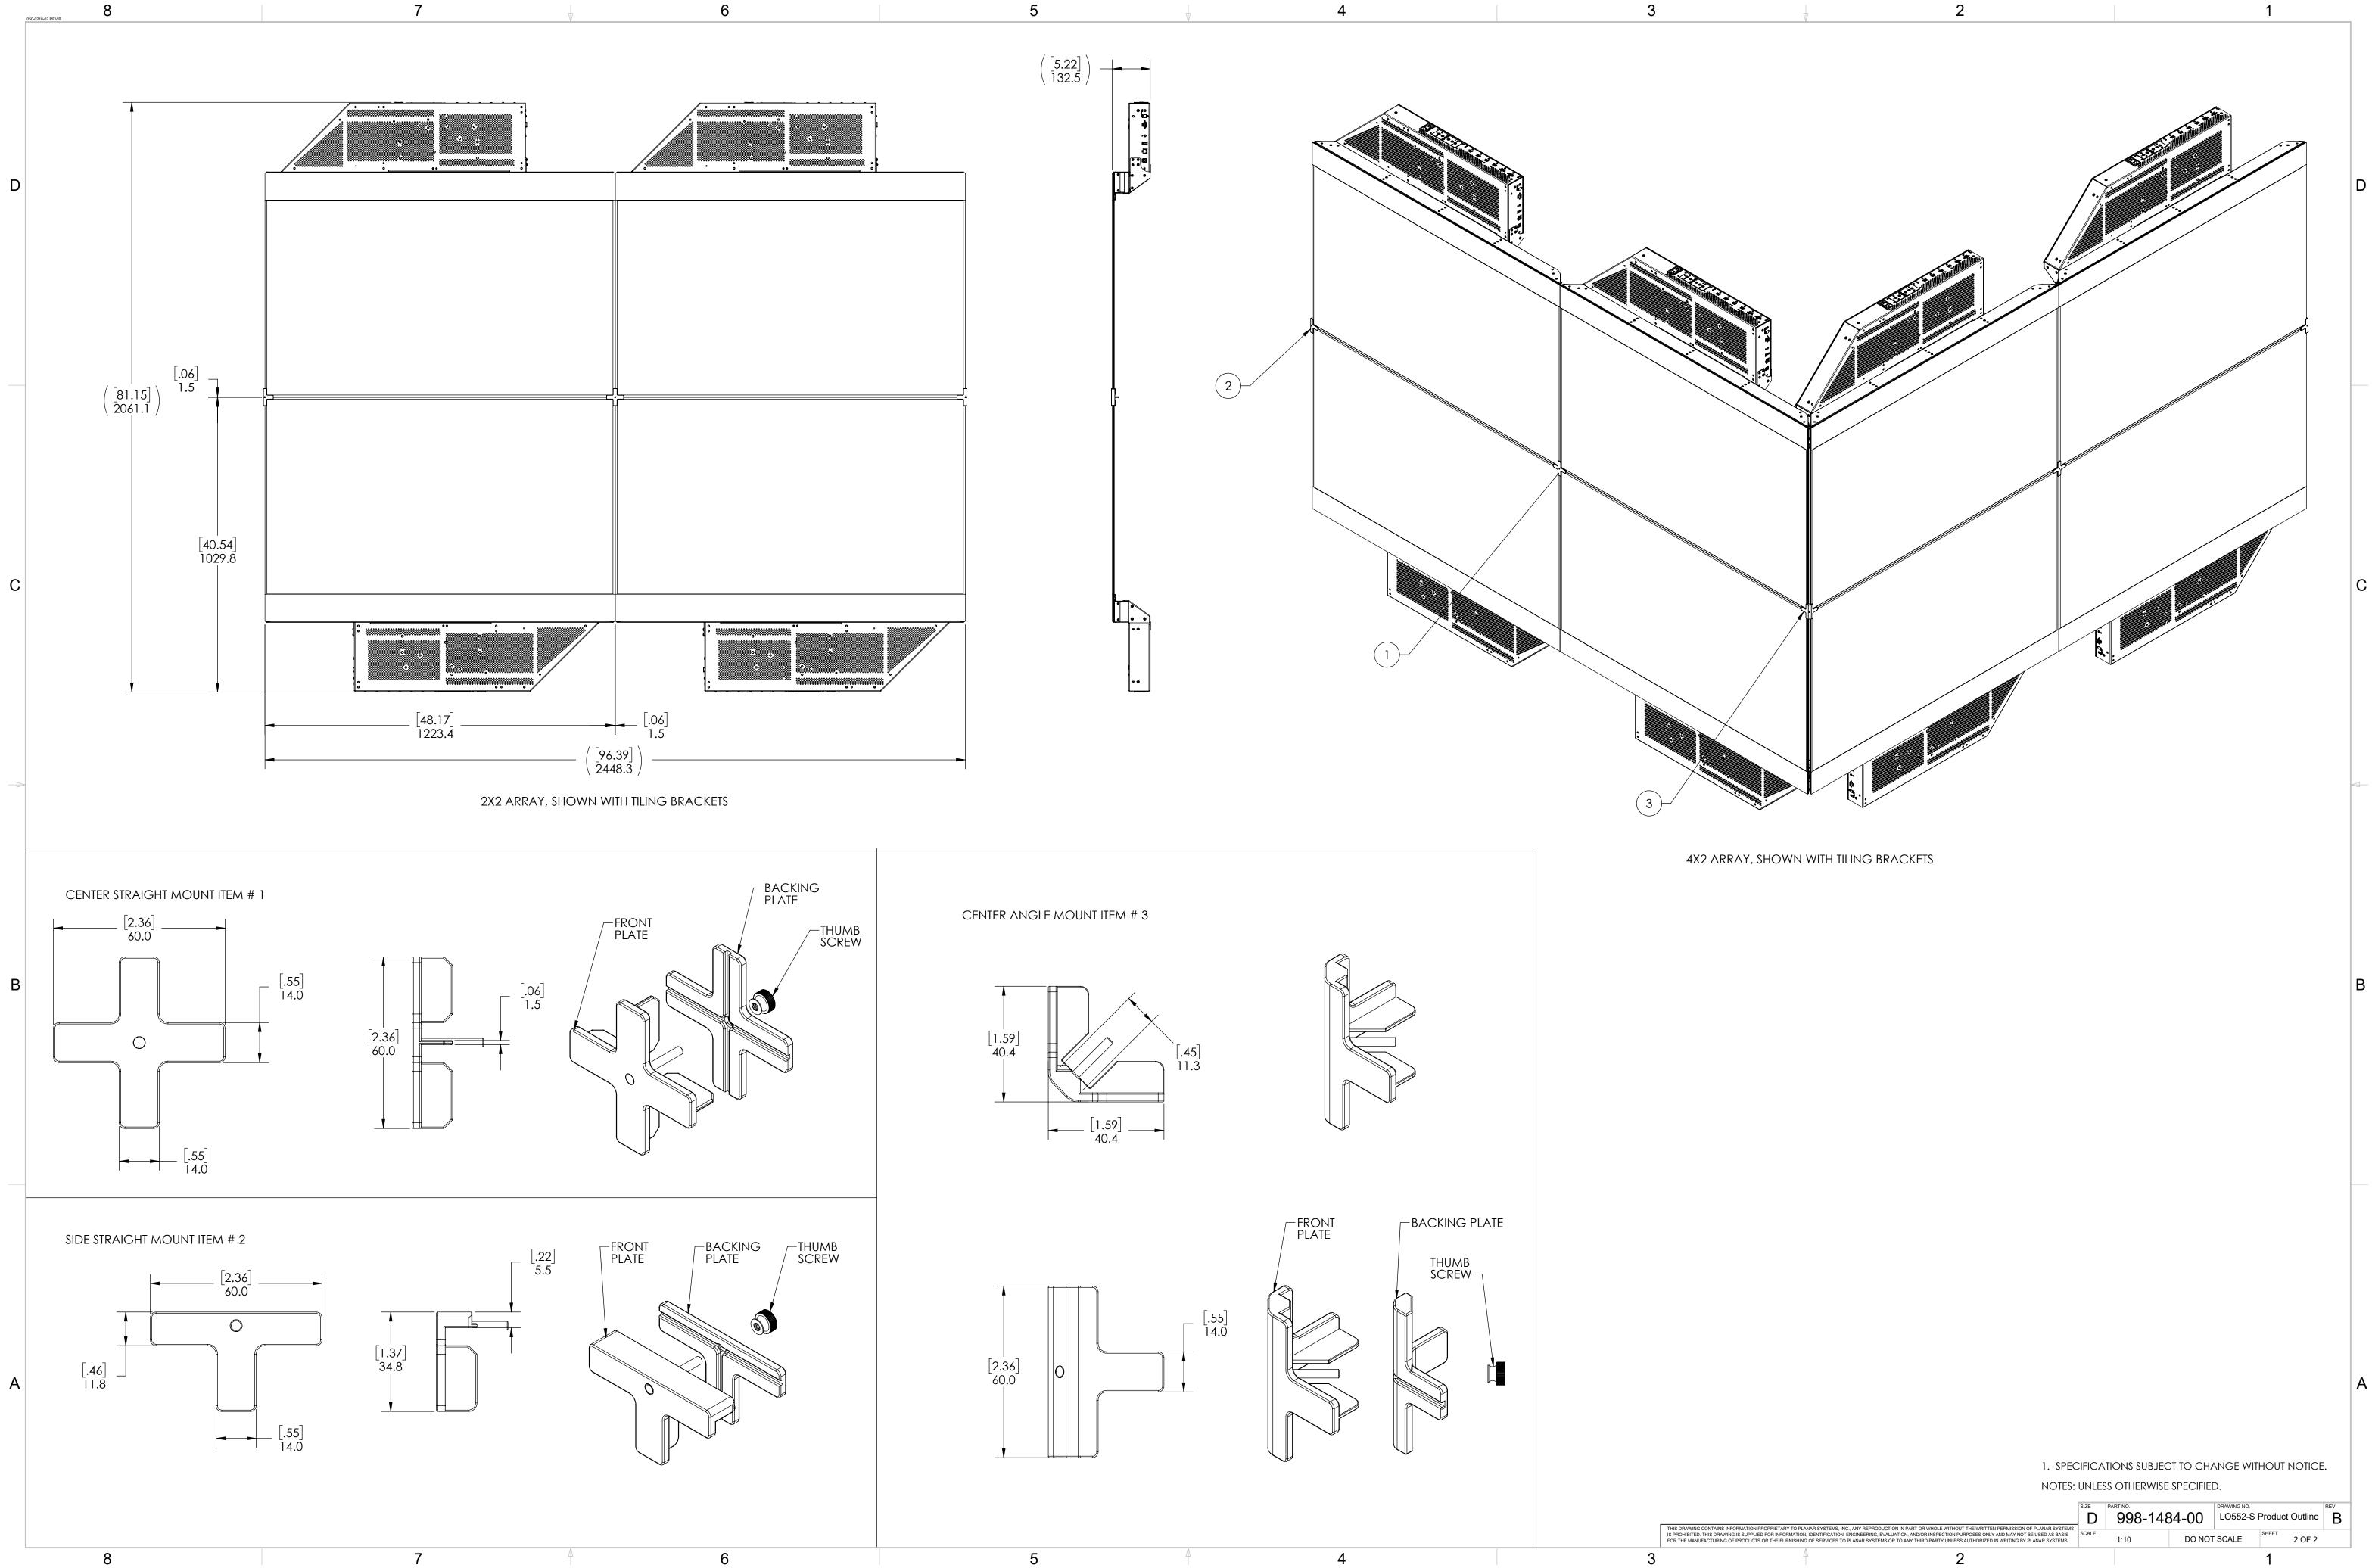

Δ

3

|                                                                                                                                                                                                                                                                                                                                                           | SIZE  | 998-1484-00 |                   | DRAWING NO.             |              | REV |
|-----------------------------------------------------------------------------------------------------------------------------------------------------------------------------------------------------------------------------------------------------------------------------------------------------------------------------------------------------------|-------|-------------|-------------------|-------------------------|--------------|-----|
|                                                                                                                                                                                                                                                                                                                                                           | D     |             |                   | LO552-S Product Outline |              | B   |
| TARY TO PLANAR SYSTEMS, INC., ANY REPRODUCTION IN PART OR WHOLE WITHOUT THE WRITTEN PERMISSION OF PLANAR SYSTEMS<br>NFORMATION, IDENTIFICATION, ENGINEERING, EVALUATION, AND/OR INSPECTION PURPOSES ONLY AND MAY NOT BE USED AS BASIS<br>E FURNISHING OF SERVICES TO PLANAR SYSTEMS OR TO ANY THIRD PARTY UNLESS AUTHORIZED IN WRITING BY PLANAR SYSTEMS. | SCALE | 1:10        | DO NOT SCALE 2 OF |                         | SHEET 2 OF 2 |     |
| 2                                                                                                                                                                                                                                                                                                                                                         |       |             |                   |                         | 1            |     |