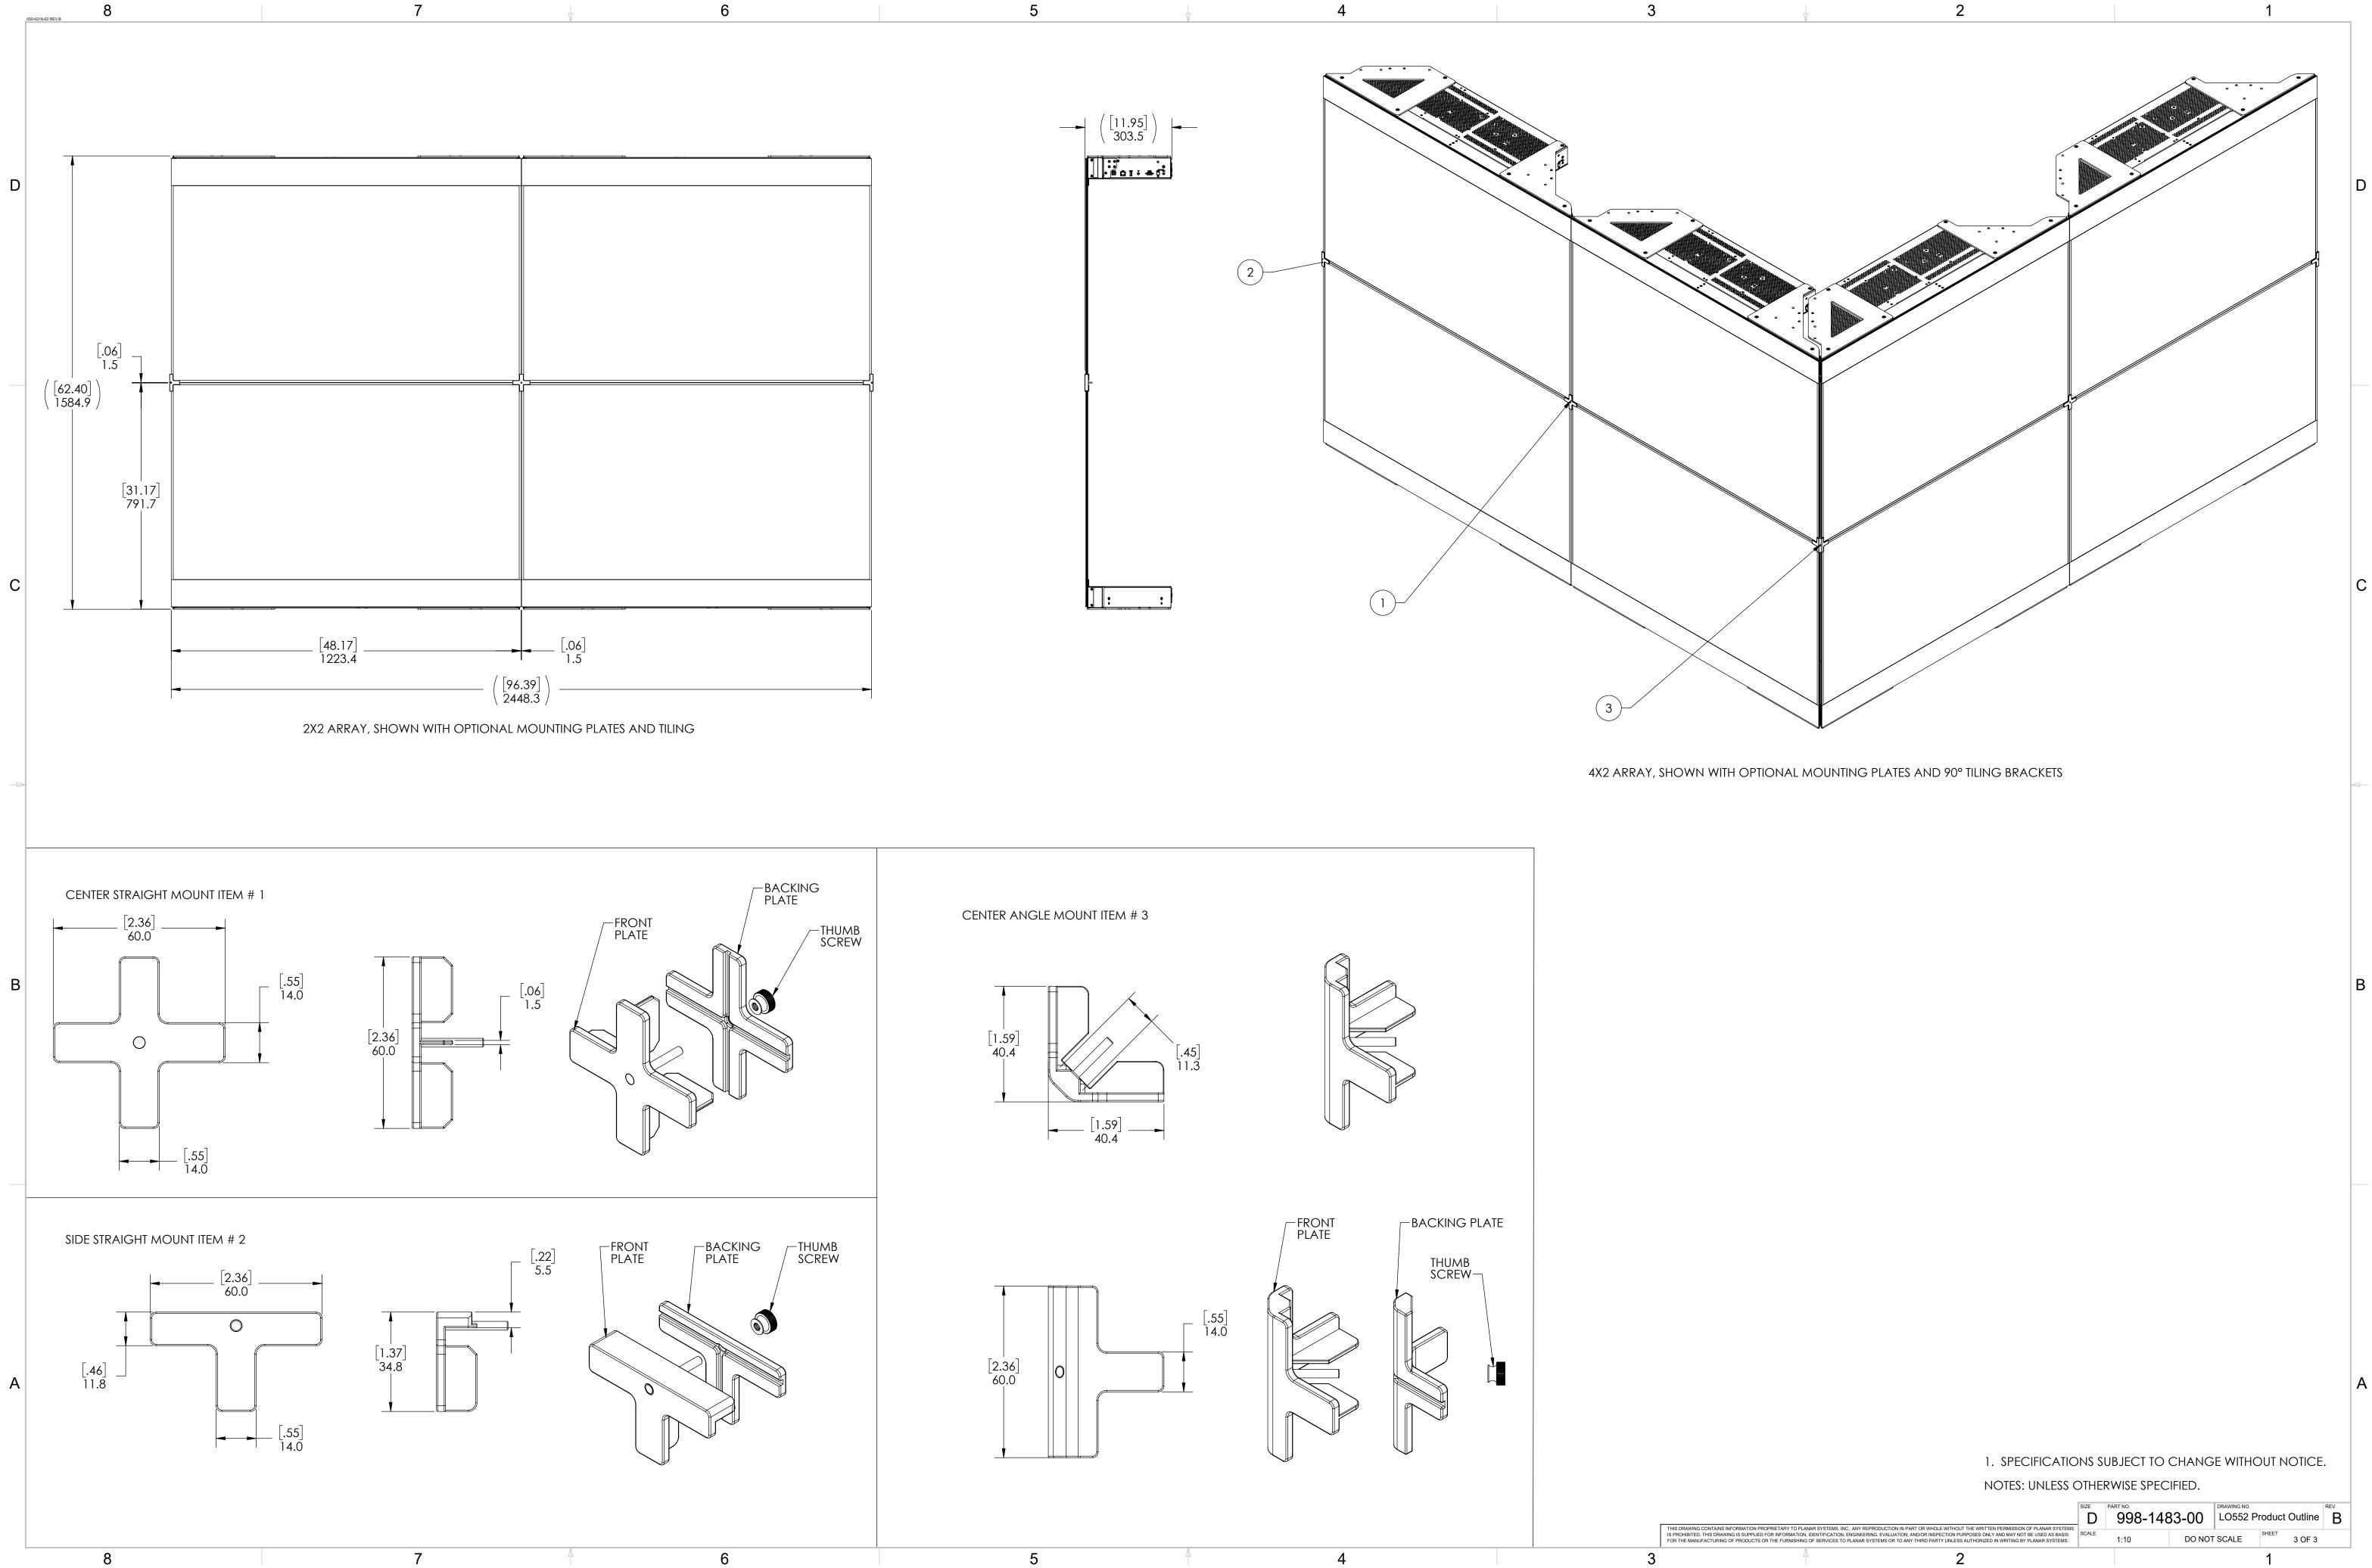

|                                                                                                                                                                                                                                                                                                                                                           |       | 998-1483-00 |              | DRAWING NO.<br>LO552 Product Outline |        | <sup>REV</sup> |
|-----------------------------------------------------------------------------------------------------------------------------------------------------------------------------------------------------------------------------------------------------------------------------------------------------------------------------------------------------------|-------|-------------|--------------|--------------------------------------|--------|----------------|
| TARY TO PLANAR SYSTEMS, INC., ANY REPRODUCTION IN PART OR WHOLE WITHOUT THE WRITTEN PERMISSION OF PLANAR SYSTEMS<br>NFORMATION, IDENTIFICATION, ENGINEERING, EVALUATION, AND/OR INSPECTION PURPOSES ONLY AND MAY NOT BE USED AS BASIS<br>E FURNISHING OF SERVICES TO PLANAR SYSTEMS OR TO ANY THIRD PARTY UNLESS AUTHORIZED IN WRITING BY PLANAR SYSTEMS. | SCALE | 1:10        | DO NOT SCALE |                                      | 3 OF 3 |                |
| ↑ 2                                                                                                                                                                                                                                                                                                                                                       |       |             |              |                                      | 1      |                |