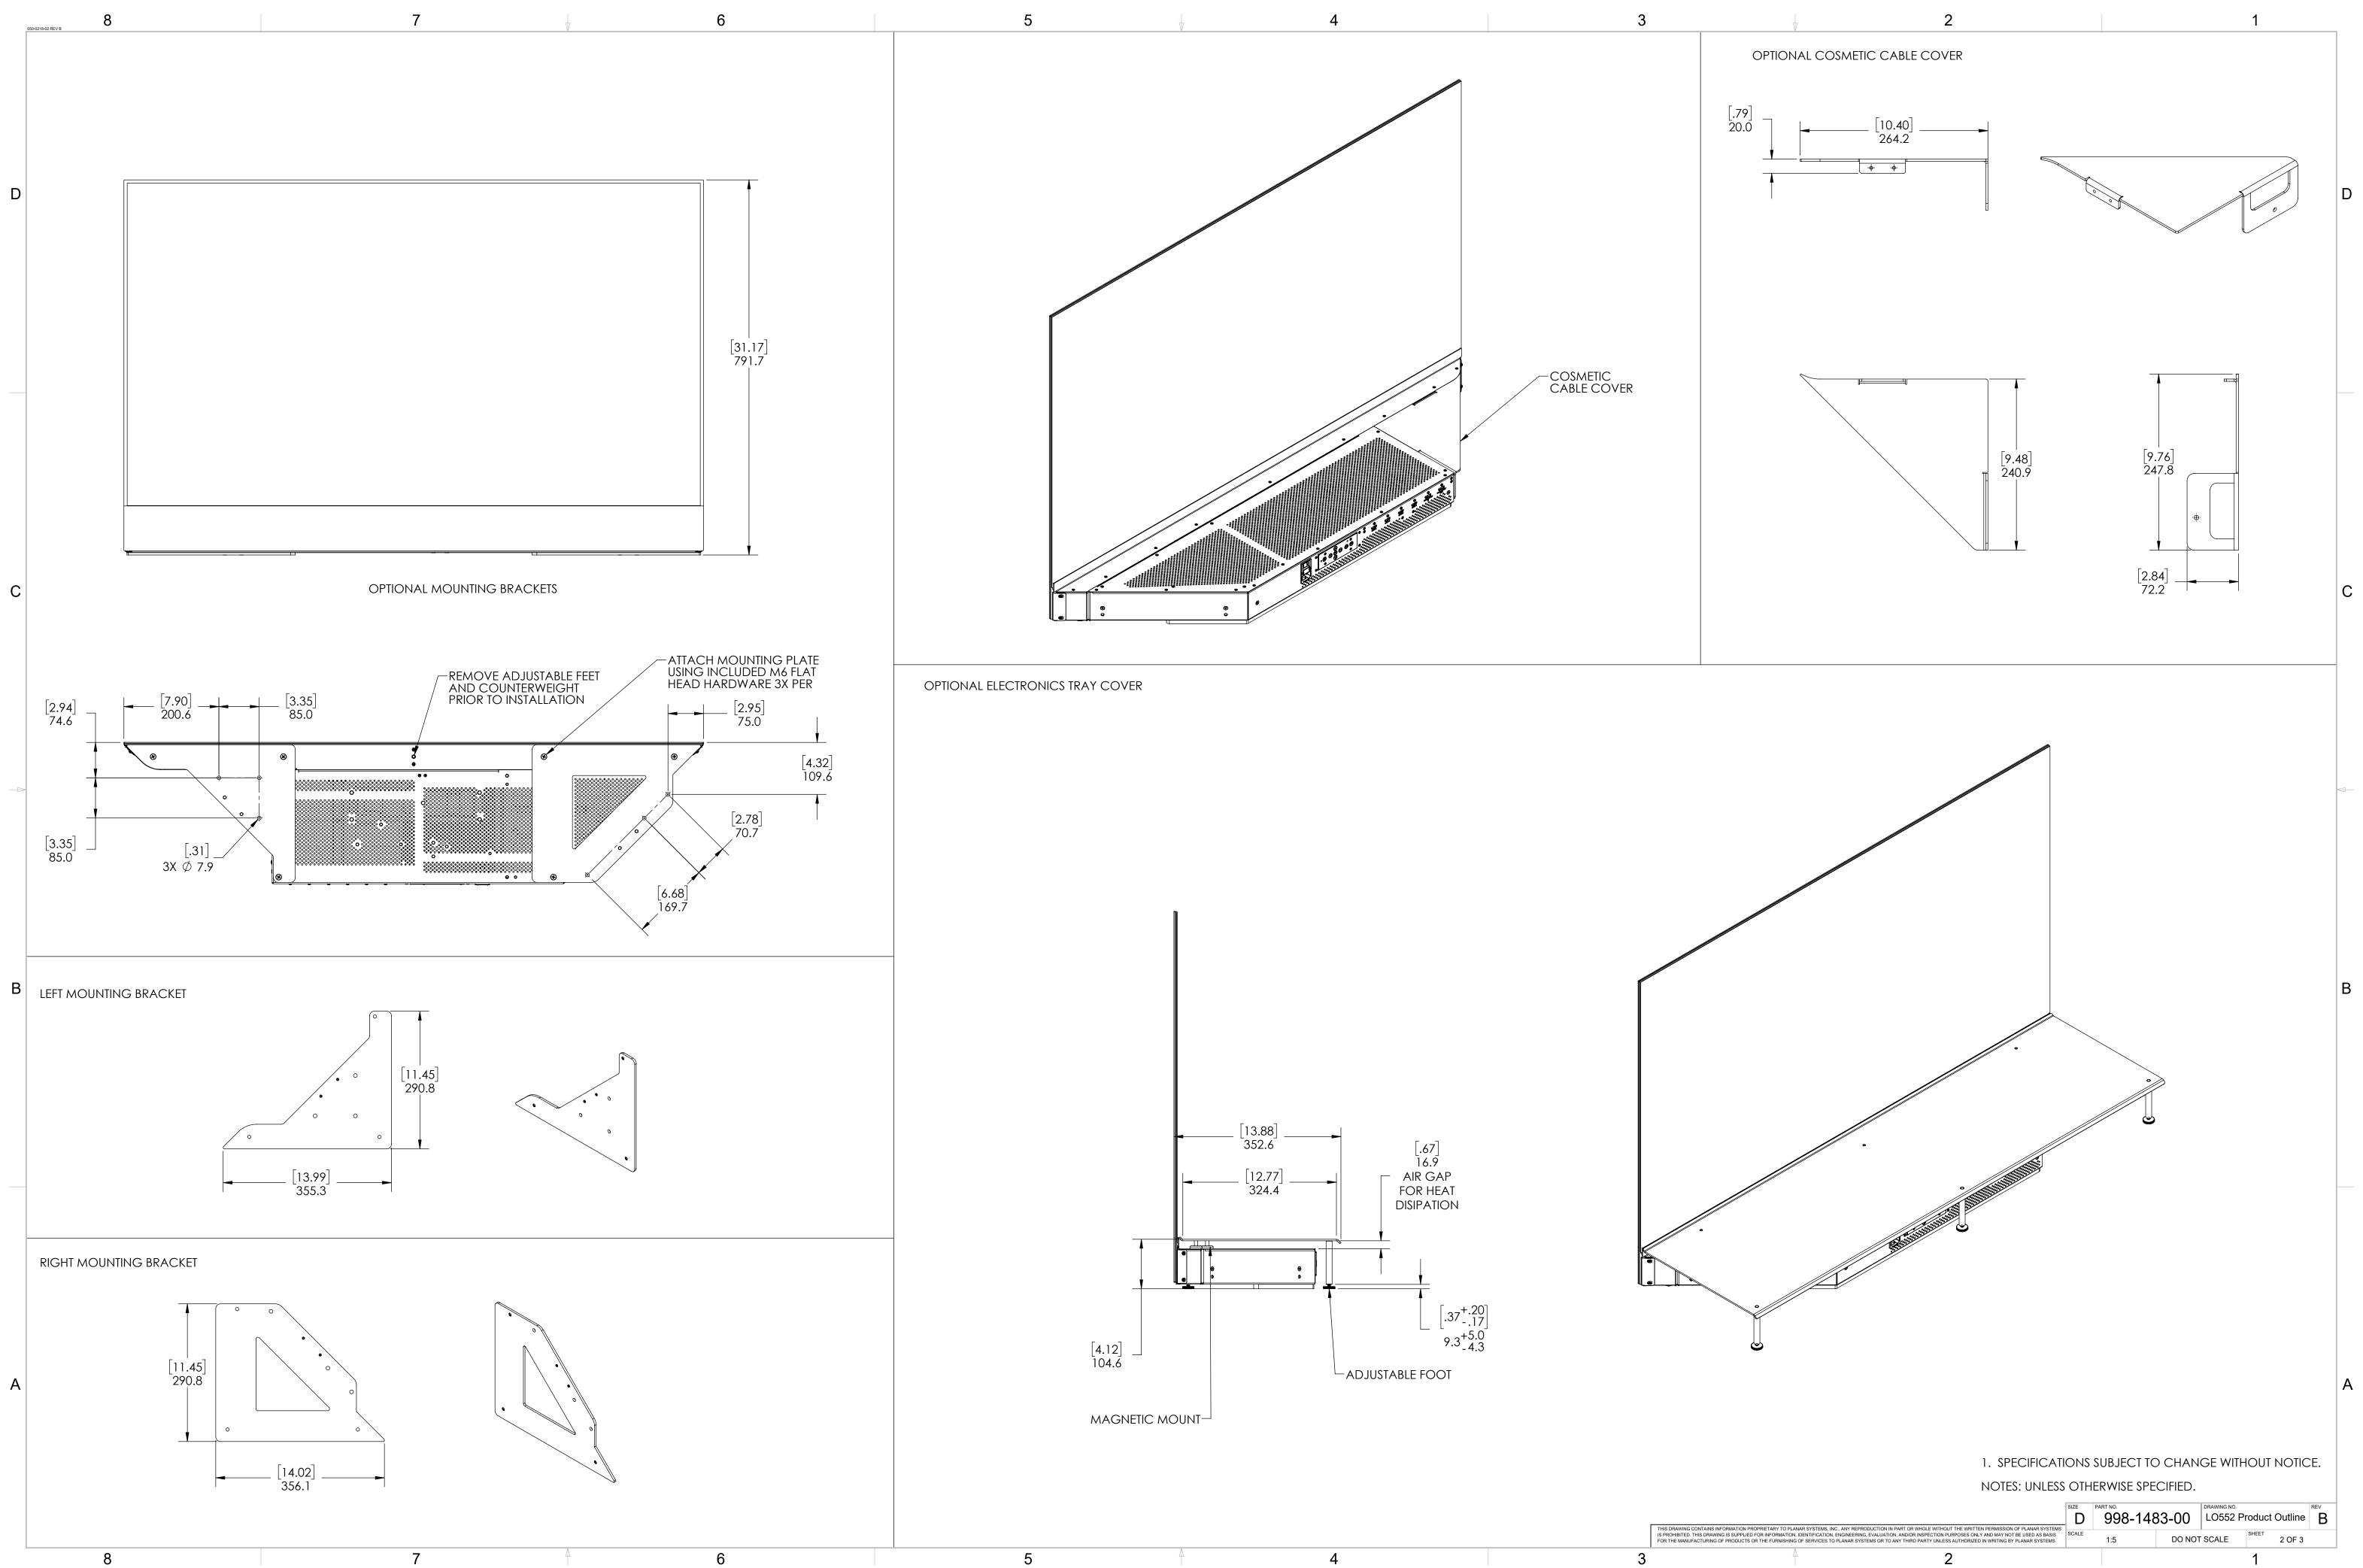

|                                                                                                                                                                                                                                                                                                                                                           |       | 998-1483-00 |              | DRAWING NO.<br>LO552 Product Outline |        | <sup>REV</sup> |
|---------------------------------------------------------------------------------------------------------------------------------------------------------------------------------------------------------------------------------------------------------------------------------------------------------------------------------------------------