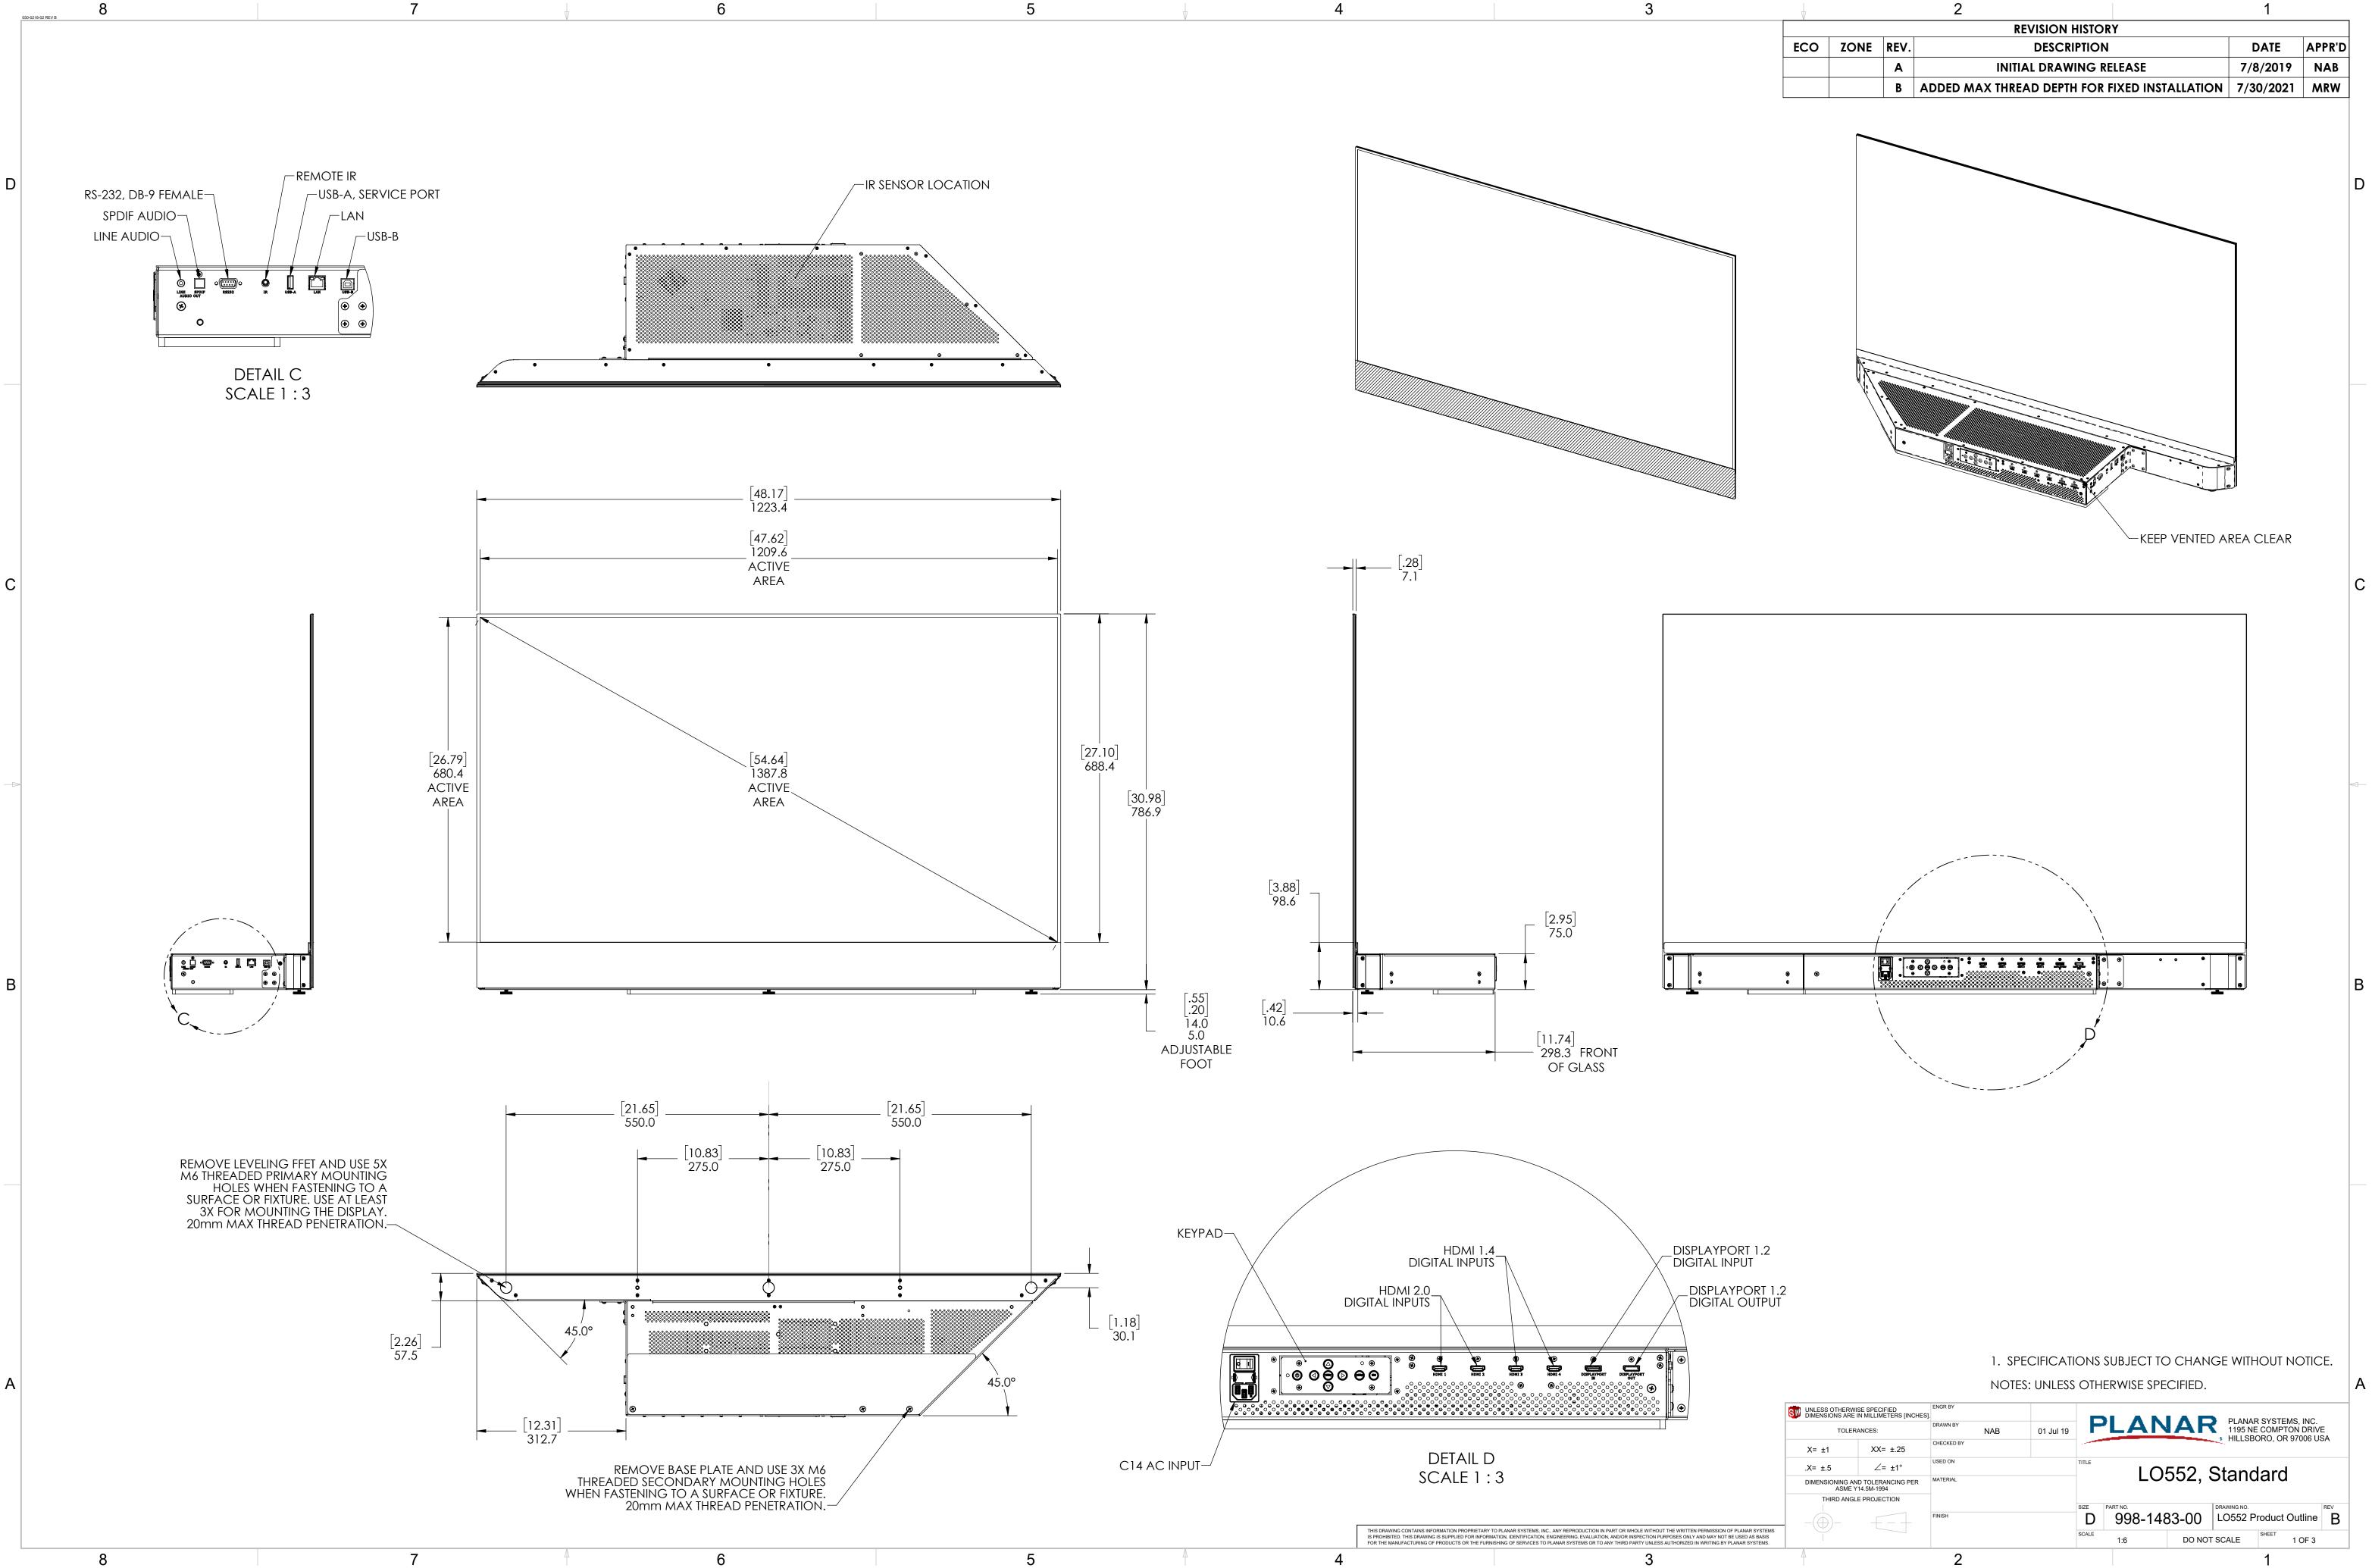

|                                                                                                                                                                                                                                                                                                                                                           |       | 998-1483-00 |              | DRAWING NO.<br>LO552 Product Outline |        | <sup>REV</sup> |
|-------------------------------------------------------------------------------------------------------------------------------------------------------------------------------------------------------------------------------------------------------------------------------------------------------------------------------------------------